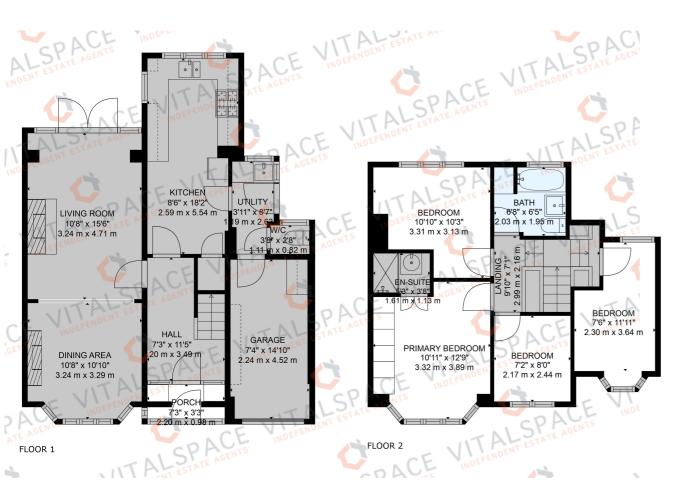

## Braemar Avenue, Stretford, M32 9LY

\*\*NO ONWARD CHAIN\*\* - \*\*VIDEO TOUR\*\* - VITALSPACE ESTATE AGENTS are pleased to offer for sale this spacious FOUR BEDROOM extended semidetached property located on Braemar Avenue, a quiet and extremely popular residential road in Stretford. Ideal for any growing family, in brief, the desirable accommodation comprises; porch, a warm and welcoming entrance hallway, a generously sized bay fronted dining room opening into a 15ft living room with double doors opening out into the rear garden alongside an extended 18ft contemporary breakfast kitchen. Both a utility room and downstairs WC can be accessed via the kitchen and complete the ground floor accommodation. Stairs rise to the first-floor level where four generously sized bedrooms can be found, the master serviced by an en-suite shower room alongside a contemporary threepiece family bathroom. Externally to the front of the property, a gated driveway and block paved driveway provides excellent off road parking facilities alongside a shaped walled lawned garden. The driveway itself leads up the integral garage with an up and over door. To the rear, a private enclosed west facing garden can be found which is mainly laid to lawn with a selection of mature plants, bushes and trees. Further benefits of this extended family home include gas central heating, uPVC double glazing and is offered for sale with no onward chain. As mentioned this property is situated in the sought-after area of Stretford, benefiting from excellent amenities and transport links. With it's welcoming community atmosphere, residents can enjoy the tranquillity of suburban living while having convenient access to nearby schools, parks, shops, and leisure facilities. Contact VitalSpace Estate Agents for further information or to arrange an internal inspection.

## Features

- Four bedrooms
- Semi detached property
- No onward chain
- Extended accommodation
- Quiet Stretford cul-de-sac
- Utility and downstairs WC
- En-suite shower room
- Driveway & integral garage
- West facing garden
- Viewing recommended