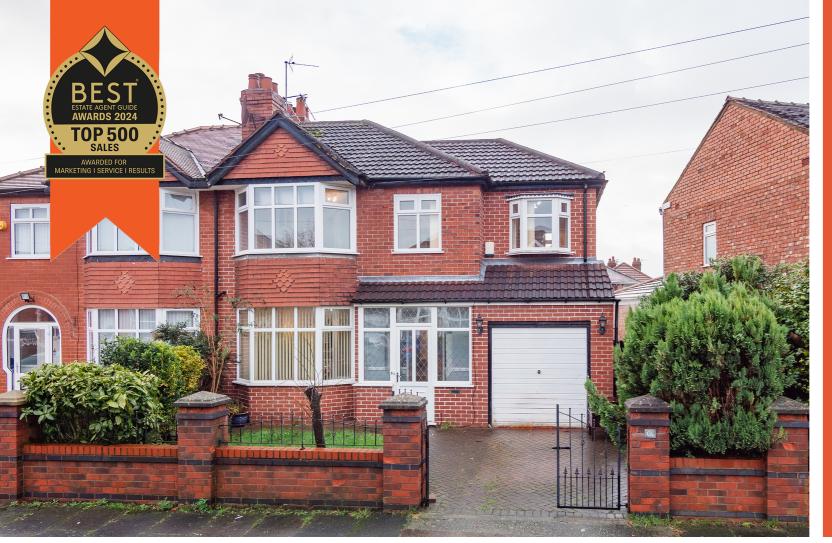

## Braemar Avenue, Stretford, M32 9LY

\*\*NO ONWARD CHAIN\*\* - \*\*VIDEO TOUR\*\* - VITALSPACE ESTATE AGENTS are pleased to offer for sale this spacious FOUR BEDROOM extended semidetached property located on Braemar Avenue, a quiet and extremely popular residential road in Stretford. Ideal for any growing family, in brief, the desirable accommodation comprises; porch, a warm and welcoming entrance hallway, a generously sized bay fronted dining room opening into a 15ft living room with double doors opening out into the rear garden alongside an extended 18ft contemporary breakfast kitchen. Both a utility room and downstairs WC can be accessed via the kitchen and complete the ground floor accommodation. Stairs rise to the first-floor level where four generously sized bedrooms can be found, the master serviced by an en-suite shower room alongside a contemporary threepiece family bathroom. Externally to the front of the property, a gated driveway and block paved driveway provides excellent off road parking facilities alongside a shaped walled lawned garden. The driveway itself leads up the integral garage with an up and over door. To the rear, a private enclosed west facing garden can be found which is mainly laid to lawn with a selection of mature plants, bushes and trees. Further benefits of this extended family home include gas central heating, uPVC double glazing and is offered for sale with no onward chain. As mentioned this property is situated in the sought-after area of Stretford, benefiting from excellent amenities and transport links. With it's welcoming community atmosphere, residents can enjoy the tranquillity of suburban living while having convenient access to nearby schools, parks, shops, and leisure facilities. Contact VitalSpace Estate Agents for further information or to arrange an internal inspection.