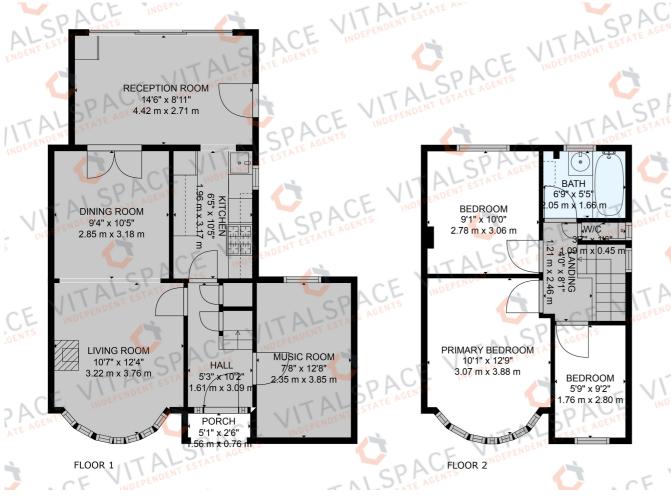

## Witley Drive, Sale, M33 5NQ

\*\*VIDEO TOUR\*\* - Located close to Ashton on Mersey Village is this gem of a property which has to be viewed to be fully appreciated. Positioned at the top of a quiet cul-de-sac, this family home is set on a fantastic size plot with off road parking for multiple vehicles. This well presented home offers bright and airy accommodation arranged over two floor which briefly comprises; a welcoming entrance hallway, a good sized bay fronted living room which opens into a 10ft dining room. Double doors open from the dining room into a further extended reception room suitable for variety of purposes with sliding doors leading out into the rear garden.. A modern fitted kitchen fitted with host of wall and base units completes the ground floor accommodation. Venture upstairs and you are welcomed with three good sized a good size two piece contemporary bathroom with a shower over bath combination. Externally, to the front of the property, a block paved driveway provides excellent off road for multiple vehicles. To the rear of the property, a fantastic sized lawned garden can be found, enclosed by timber fenced boundaries. Ideally placed for access to the nearby countryside of Cheshire, motorway connections into Manchester and beyond as well as access into the nearby towns of Urmston, Timperley and Altrincham. Ashton on Mersey offers a wide range of shops, eateries whilst also benefiting from local parks and highly regarded schools. An internal viewing is highly recommended to fully appreciate all this property has to offer. Contact VitalSpace Estate Agents for further information or to arrange an internal inspection.