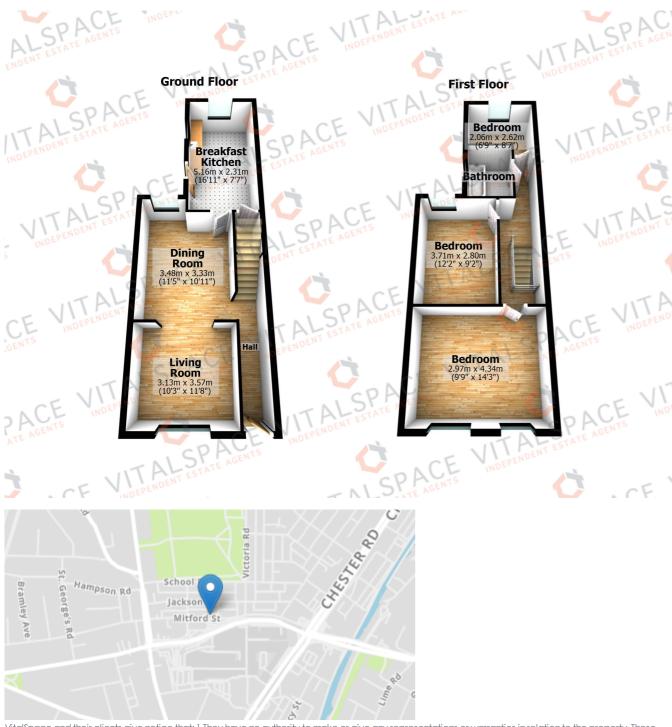

## Mitford Street, Stretford, M32 8AG

\*\*NO ONWARD CHAIN\*\* - VITALSPACE ESTATE AGENTS are pleased to offer for sale this THREE BEDROOM mid period terrace property situated in a much sought after location of Stretford, walking distance to Stretford Mall, Stretford Metrolink and short car journey to M60 or Manchester City Centre. This attractive period home offers desirable accommodation which briefly comprises; a warm and welcoming entrance hallway, a generously sized living room which opens to a well proportioned dining room with a 16ft fitted kitchen beyond. To the first floor there are three generously sized bedrooms alongside a tiled three piece bathroom. Externally, to the front of the property, a walled, gated low maintenance garden can be found with pathway leading up to the entrance door. To the rear, a walled courtyard provides an excellent area for a table and chairs during those summer months. Further benefits of this spacious period home include uPVC double glazing and gas central heating. As mentioned, this property is close to good public transport to surrounding areas such as The Trafford Centre and Media city as well as within the catchment area for the local schools and walking vicinity to local parks. Contact VitalSpace Estate Agents to arrange an internal inspection or for further information.