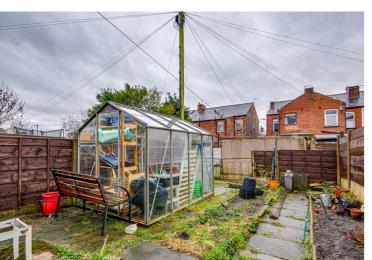

## Alexandra Road, Eccles, M30 7HJ

Positioned on a quiet residential street in Eccles, this deceptively spacious THREE DOUBLE BEDROOM end Victorian terrace property offers spacious living accommodation arranged over two floors. An ideal first time purchase or rental investment, the accommodation briefly comprises; a welcoming entrance hallway, a generously sized bay fronted living room, a well proportioned sitting room alongside a 14ft dining kitchen. Venture upstairs and you are welcomed with three larger than average double bedrooms and a three piece bathroom. Externally to the front of the property, there is paved palisade garden whilst to the rear there is a larger than average enclosed rear garden. Given a little TLC this property could really be your dream home! Gas central heating and uPVC double glazed windows throughout gives you that head start. As for the location there is an array of local amenities on hand, as well as easy access to Intu Trafford Centre and close by to the motorway network making for an easy commute across the North West. Offered for sale with no onward chain. contact VitalSpace Estate Agents to arrange an internal inspection.

When was the property last rewired? Unknown, not during ownership

Which way does the garden face? South West facing rear garden

Are there any extensions and if so when were they built?

Reasons for sale of property? Relocate to Scotland