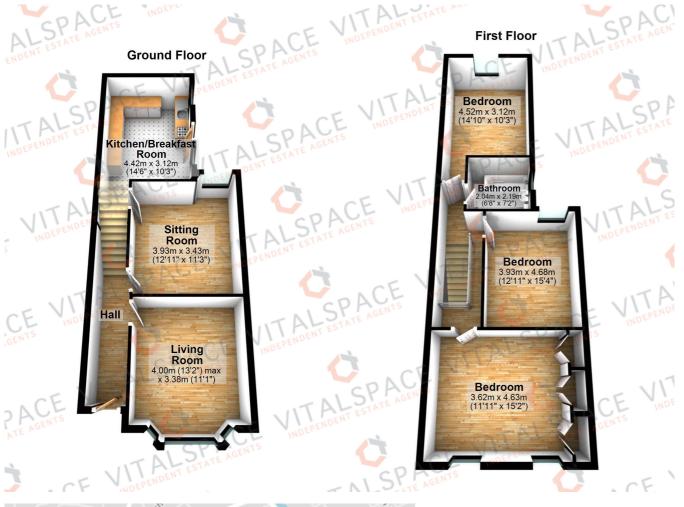

## Alexandra Road, Eccles, M30 7HJ

Positioned on a quiet residential street in Eccles, this deceptively spacious THREE DOUBLE BEDROOM end Victorian terrace property offers spacious living accommodation arranged over two floors. An ideal first time purchase or rental investment, the accommodation briefly comprises; a welcoming entrance hallway, a generously sized bay fronted living room, a well proportioned sitting room alongside a 14ft dining kitchen. Venture upstairs and you are welcomed with three larger than average double bedrooms and a three piece bathroom. Externally to the front of the property, there is paved palisade garden whilst to the rear there is a larger than average enclosed rear garden. Given a little TLC this property could really be your dream home! Gas central heating and uPVC double glazed windows throughout gives you that head start. As for the location there is an array of local amenities on hand, as well as easy access to Intu Trafford Centre and close by to the motorway network making for an easy commute across the North West. Offered for sale with no onward chain. contact VitalSpace Estate Agents to arrange an internal inspection.