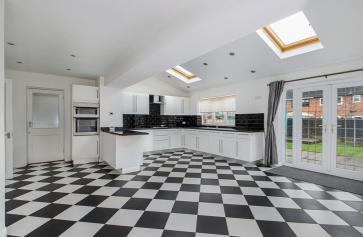

## Woodhouse Road, Davyhulme, M41 7NT

\*\*SIGNIFICANTLY EXTENDED FAMILY HOME\*\* - \*\*NO ONWARD CHAIN\*\* -VITALSPACE ESTATE AGENTS are delighted to offer for sale this impressively finished, significantly enhanced FOUR BEDROOM semi detached family home situated on the ever popular Woodhouse Road in Davyhulme. Tastefully extended providing well balanced accommodation arranged over three floors, this attractive property is warmed by gas central heating and uPVC double glazed throughout. Briefly comprising; a warm and welcoming entrance hallway with a tiled floor, a good sized 16ft sitting room, a 17ft bay fronted living room and a magnificent open plan dining kitchen with double doors opening out into the south facing rear garden. The kitchen itself comes complete with a host of wall and base units with contrasting worksurfaces, splash back tiling and a range of integrated appliance. A utility room and a downstairs WC, both accessed via the dining kitchen completes the ground floor accommodation. To the first floor there are three good sized bedrooms and a contemporary, tiled bathroom with a shower over bath combination. Stairs rise from the first floor landing to a converted loft space which provides a further double bedroom. Externally the property offers ample driveway parking to the front whilst to the rear there is an enclosed South facing garden with a raised decked seating area ideal for alfresco dining during those summer months. Positioned on the always popular Woodhouse Road in Davyhulme, this impressive property is conveniently situated for several popular schools, amenities and transport links with Urmston Retail Park just around the corner along with access to the M60 and M62 motorways. If you are familiar with the Maunders built properties, the deceptively spacious accommodation is ideal for any growing family and thus, an internal inspection comes highly recommended.