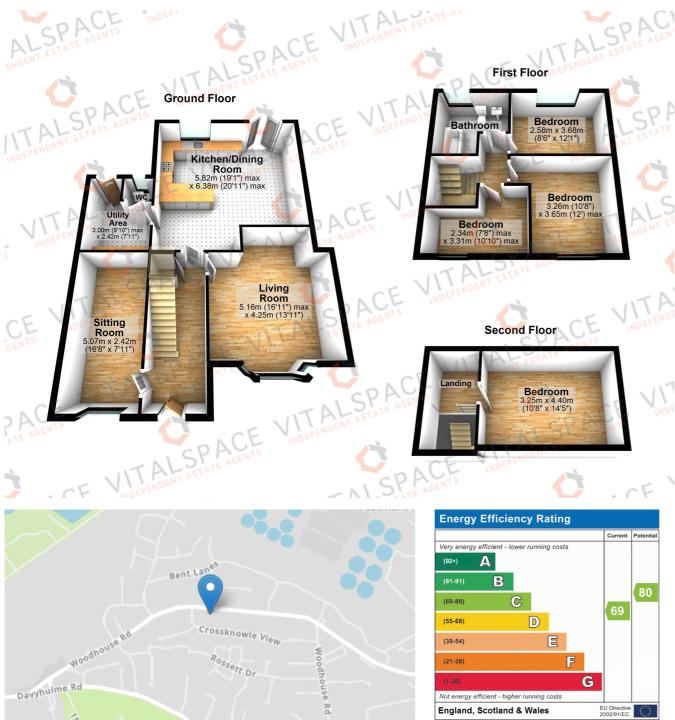

## Woodhouse Road, Davyhulme, M41 7NT

\*\*SIGNIFICANTLY EXTENDED FAMILY HOME\*\* - \*\*NO ONWARD CHAIN\*\* -VITALSPACE ESTATE AGENTS are delighted to offer for sale this impressively finished, significantly enhanced FOUR BEDROOM semi detached family home situated on the ever popular Woodhouse Road in Davyhulme. Tastefully extended providing well balanced accommodation arranged over three floors, this attractive property is warmed by gas central heating and uPVC double glazed throughout. Briefly comprising; a warm and welcoming entrance hallway with a tiled floor, a good sized 16ft sitting room, a 17ft bay fronted living room and a magnificent open plan dining kitchen with double doors opening out into the south facing rear garden. The kitchen itself comes complete with a host of wall and base units with contrasting worksurfaces, splash back tiling and a range of integrated appliance. A utility room and a downstairs WC, both accessed via the dining kitchen completes the ground floor accommodation. To the first floor there are three good sized bedrooms and a contemporary, tiled bathroom with a shower over bath combination. Stairs rise from the first floor landing to a converted loft space which provides a further double bedroom. Externally the property offers ample driveway parking to the front whilst to the rear there is an enclosed South facing garden with a raised decked seating area ideal for alfresco dining during those summer months. Positioned on the always popular Woodhouse Road in Davyhulme, this impressive property is conveniently situated for several popular schools, amenities and transport links with Urmston Retail Park just around the corner along with access to the M60 and M62 motorways. If you are familiar with the Maunders built properties, the deceptively spacious accommodation is ideal for any growing family and thus, an internal inspection comes highly recommended.

## Features

- Four large bedrooms
- Semi detached property
- Three reception rooms
- Substantially extended
- Utility and downstairs WC
- Arranged over three floors
- Spacious family living
- South facing rear garden
- Impressive dining kitchen
- Viewing recommended