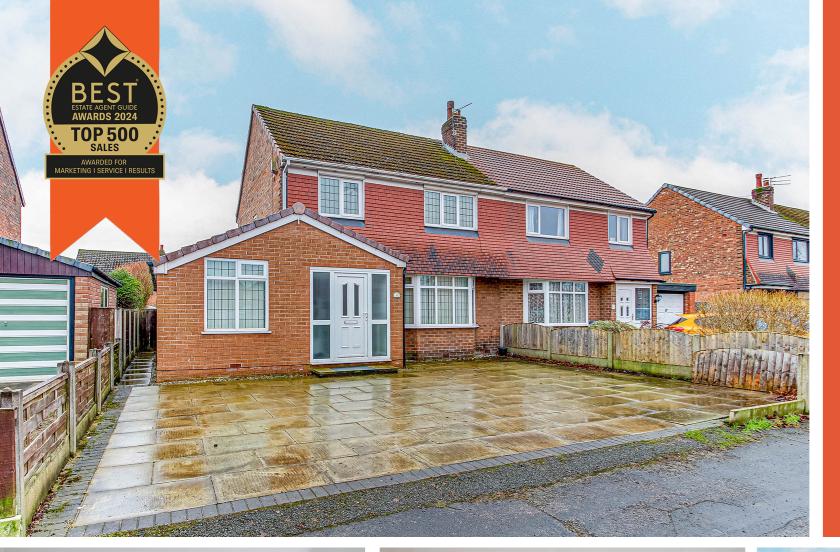

## Woodhouse Road, Davyhulme, M41 7NT

\*\*SIGNIFICANTLY EXTENDED FAMILY HOME\*\* - \*\*NO ONWARD CHAIN\*\* -VITALSPACE ESTATE AGENTS are delighted to offer for sale this impressively finished, significantly enhanced FOUR BEDROOM semi detached family home situated on the ever popular Woodhouse Road in Davyhulme. Tastefully extended providing well balanced accommodation arranged over three floors, this attractive property is warmed by gas central heating and uPVC double glazed throughout. Briefly comprising; a warm and welcoming entrance hallway with a tiled floor, a good sized 16ft sitting room, a 17ft bay fronted living room and a magnificent open plan dining kitchen with double doors opening out into the south facing rear garden. The kitchen itself comes complete with a host of wall and base units with contrasting worksurfaces, splash back tiling and a range of integrated appliance. A utility room and a downstairs WC, both accessed via the dining kitchen completes the ground floor accommodation. To the first floor there are three good sized bedrooms and a contemporary, tiled bathroom with a shower over bath combination. Stairs rise from the first floor landing to a converted loft space which provides a further double bedroom. Externally the property offers ample driveway parking to the front whilst to the rear there is an enclosed South facing garden with a raised decked seating area ideal for alfresco dining during those summer months. Positioned on the always popular Woodhouse Road in Davyhulme, this impressive property is conveniently situated for several popular schools, amenities and transport links with Urmston Retail Park just around the corner along with access to the M60 and M62 motorways. If you are familiar with the Maunders built properties, the deceptively spacious accommodation is ideal for any growing family and thus, an internal inspection comes highly recommended.