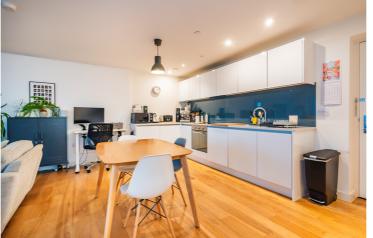

## Munday Street, Ancoats, M4 7AZ

\*\*VIDEO TOUR\*\* - \*\*NO ONWARD CHAIN\*\* - \*\*SECURE ALLOCATED PARKING SPACE\*\* - \*\*MORTGAGE BUYERS WELCOME - EWS1 AVAILABLE\*\* - VITALSPACE ESTATE AGENTS are privileged to offer for sale this immaculately presented third floor TWO DOUBLE BEDROOM apartment situated within the extremely desirable Hatbox development. This immaculate presented apartment offers accommodation comprising; open plan living /kitchen diner area leading onto a south facing Winter balcony (covered) with a beautiful view of the Peak District, a double master bedroom, a luxury en-suite shower room, a second double bedroom with fitted wardrobes, a stylish three piece bathroom and a utility cupboard. The development employs a 24 hour concierge service making it very secure, as well as private communal landscaped gardens and a secure gated car park space. A short canal-side walk connects you to Manchester Piccadilly with access to the a selection of trendy bars, restaurants and amenities of Ancoats and the Northern Quarter via the picturesque New Islington Marina. The area offers great transport links including the New Islington Metro-link (zone 1) just a stones throw away. Manchester Airport is just 20 minutes away by train from Manchester Piccadilly train station or 25 minutes' drive via the A5103. Contact VitalSpace Estate Agents for further information or to arrange an internal inspection.

## Features

- Two double bedrooms
- Third floor apartment
- Immaculate Condition
- No onward chain
- Secure gated parking
- 10 minutes walk to Picadilly
- Close to Metrolink
- 24 Hour Concierge
- South Facing Aspect
- Viewing recommended