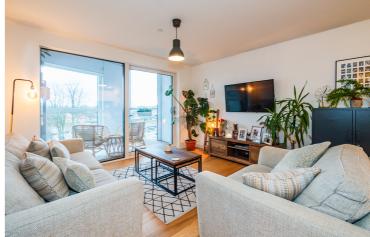

## Munday Street, Ancoats, M4 7AZ

\*\*VIDEO TOUR\*\* - \*\*NO ONWARD CHAIN\*\* - \*\*SECURE ALLOCATED PARKING SPACE\*\* - \*\*MORTGAGE BUYERS WELCOME - EWS1 AVAILABLE\*\* - VITALSPACE ESTATE AGENTS are privileged to offer for sale this immaculately presented third floor TWO DOUBLE BEDROOM apartment situated within the extremely desirable Hatbox development. This immaculate presented apartment offers accommodation comprising; open plan living /kitchen diner area leading onto a south facing Winter balcony (covered) with a beautiful view of the Peak District, a double master bedroom, a luxury en-suite shower room, a second double bedroom with fitted wardrobes, a stylish three piece bathroom and a utility cupboard. The development employs a 24 hour concierge service making it very secure, as well as private communal landscaped gardens and a secure gated car park space. A short canal-side walk connects you to Manchester Piccadilly with access to the a selection of trendy bars, restaurants and amenities of Ancoats and the Northern Quarter via the picturesque New Islington Marina. The area offers great transport links including the New Islington Metro-link (zone 1) just a stones throw away. Manchester Airport is just 20 minutes away by train from Manchester Piccadilly train station or 25 minutes' drive via the A5103. Contact VitalSpace Estate Agents for further information or to arrange an internal inspection.

## Features

- Two double bedrooms
- Third floor apartment
- Immaculate Condition
- No onward chain
- Secure gated parking
- 10 minutes walk to Picadilly
- Close to Metrolink
- 24 Hour Concierge
- South Facing Aspect
- Viewing recommended