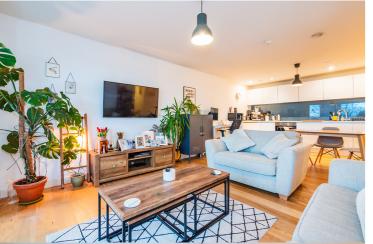

## Munday Street, Ancoats, M4 7AZ

\*\*VIDEO TOUR\*\* - \*\*NO ONWARD CHAIN\*\* - \*\*SECURE ALLOCATED PARKING SPACE\*\* - \*\*MORTGAGE BUYERS WELCOME - EWS1 AVAILABLE\*\* - VITALSPACE ESTATE AGENTS are privileged to offer for sale this immaculately presented third floor TWO DOUBLE BEDROOM apartment situated within the extremely desirable Hatbox development. This immaculate presented apartment offers accommodation comprising; open plan living /kitchen diner area leading onto a south facing Winter balcony (covered) with a beautiful view of the Peak District, a double master bedroom, a luxury en-suite shower room, a second double bedroom with fitted wardrobes, a stylish three piece bathroom and a utility cupboard. The development employs a 24 hour concierge service making it very secure, as well as private communal landscaped gardens and a secure gated car park space. A short canal-side walk connects you to Manchester Piccadilly with access to the a selection of trendy bars, restaurants and amenities of Ancoats and the Northern Quarter via the picturesque New Islington Marina. The area offers great transport links including the New Islington Metro-link (zone 1) just a stones throw away. Manchester Airport is just 20 minutes away by train from Manchester Piccadilly train station or 25 minutes' drive via the A5103. Contact VitalSpace Estate Agents for further information or to arrange an internal inspection.

## Features

- Two double bedrooms
- Third floor apartment
- Immaculate Condition
- No onward chain
- Secure gated parking
- 10 minutes walk to Picadilly
- Close to Metrolink
- 24 Hour Concierge
- South Facing Aspect
- Viewing recommended