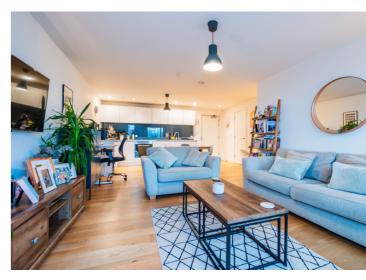

## Munday Street, Ancoats, M4 7AZ

\*\*VIDEO TOUR\*\* - \*\*NO ONWARD CHAIN\*\* - \*\*SECURE ALLOCATED PARKING SPACE\*\* - \*\*MORTGAGE BUYERS WELCOME - EWS1 AVAILABLE\*\* - VITALSPACE ESTATE AGENTS are privileged to offer for sale this immaculately presented third floor TWO DOUBLE BEDROOM apartment situated within the extremely desirable Hatbox development. This immaculate presented apartment offers accommodation comprising; open plan living /kitchen diner area leading onto a south facing Winter balcony (covered) with a beautiful view of the Peak District, a double master bedroom, a luxury en-suite shower room, a second double bedroom with fitted wardrobes, a stylish three piece bathroom and a utility cupboard. The development employs a 24 hour concierge service making it very secure, as well as private communal landscaped gardens and a secure gated car park space. A short canal-side walk connects you to Manchester Piccadilly with access to the a selection of trendy bars, restaurants and amenities of Ancoats and the Northern Quarter via the picturesque New Islington Marina. The area offers great transport links including the New Islington Metro-link (zone 1) just a stones throw away. Manchester Airport is just 20 minutes away by train from Manchester Piccadilly train station or 25 minutes' drive via the A5103. Contact VitalSpace Estate Agents for further information or to arrange an internal inspection.