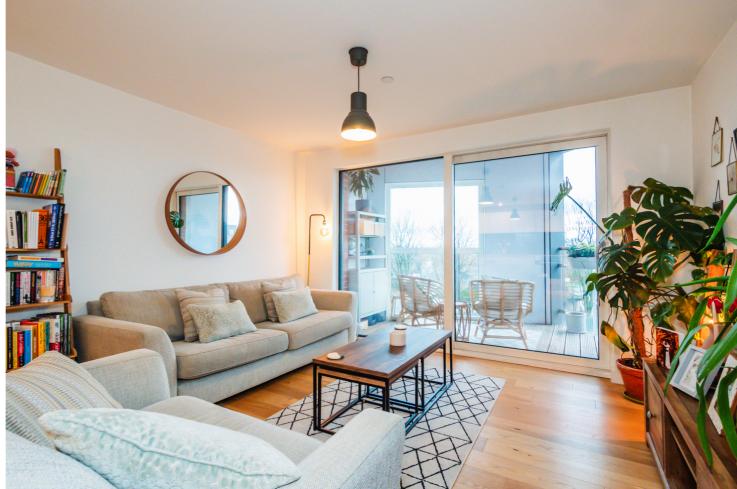

## Munday Street, Ancoats, M4 7AZ

\*\*VIDEO TOUR\*\* - \*\*NO ONWARD CHAIN\*\* - \*\*SECURE ALLOCATED PARKING SPACE\*\* - \*\*MORTGAGE BUYERS WELCOME - EWS1 AVAILABLE\*\* - VITALSPACE ESTATE AGENTS are privileged to offer for sale this immaculately presented third floor TWO DOUBLE BEDROOM apartment situated within the extremely desirable Hatbox development. This immaculate presented apartment offers accommodation comprising; open plan living /kitchen diner area leading onto a south facing Winter balcony (covered) with a beautiful view of the Peak District, a double master bedroom, a luxury en-suite shower room, a second double bedroom with fitted wardrobes, a stylish three piece bathroom and a utility cupboard. The development employs a 24 hour concierge service making it very secure, as well as private communal landscaped gardens and a secure gated car park space. A short canal-side walk connects you to Manchester Piccadilly with access to the a selection of trendy bars, restaurants and amenities of Ancoats and the Northern Quarter via the picturesque New Islington Marina. The area offers great transport links including the New Islington Metro-link (zone 1) just a stones throw away. Manchester Airport is just 20 minutes away by train from Manchester Piccadilly train station or 25 minutes' drive via the A5103. Contact VitalSpace Estate Agents for further information or to arrange an internal inspection.

## Features

- Two double bedrooms
- Third floor apartment
- Immaculate Condition
- No onward chain
- Secure gated parking
- 10 minutes walk to Picadilly
- Close to Metrolink
- 24 Hour Concierge
- South Facing Aspect
- Viewing recommended