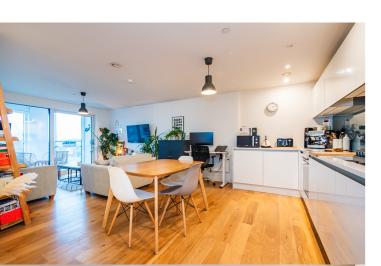

## Munday Street, Ancoats, M4 7AZ

\*\*VIDEO TOUR\*\* - \*\*NO ONWARD CHAIN\*\* - \*\*SECURE ALLOCATED PARKING SPACE\*\* - \*\*MORTGAGE BUYERS WELCOME - EWS1 AVAILABLE\*\* - VITALSPACE ESTATE AGENTS are privileged to offer for sale this immaculately presented third floor TWO DOUBLE BEDROOM apartment situated within the extremely desirable Hatbox development. This immaculate presented apartment offers accommodation comprising; open plan living /kitchen diner area leading onto a south facing Winter balcony (covered) with a beautiful view of the Peak District, a double master bedroom, a luxury en-suite shower room, a second double bedroom with fitted wardrobes, a stylish three piece bathroom and a utility cupboard. The development employs a 24 hour concierge service making it very secure, as well as private communal landscaped gardens and a secure gated car park space. A short canal-side walk connects you to Manchester Piccadilly with access to the a selection of trendy bars, restaurants and amenities of Ancoats and the Northern Quarter via the picturesque New Islington Marina. The area offers great transport links including the New Islington Metro-link (zone 1) just a stones throw away. Manchester Airport is just 20 minutes away by train from Manchester Piccadilly train station or 25 minutes' drive via the A5103. Contact VitalSpace Estate Agents for further information or to arrange an internal inspection.

## Features

- Two double bedrooms
- Third floor apartment
- Immaculate Condition
- No onward chain
- Secure gated parking
- 10 minutes walk to Picadilly
- Close to Metrolink
- 24 Hour Concierge
- South Facing Aspect
- Viewing recommended