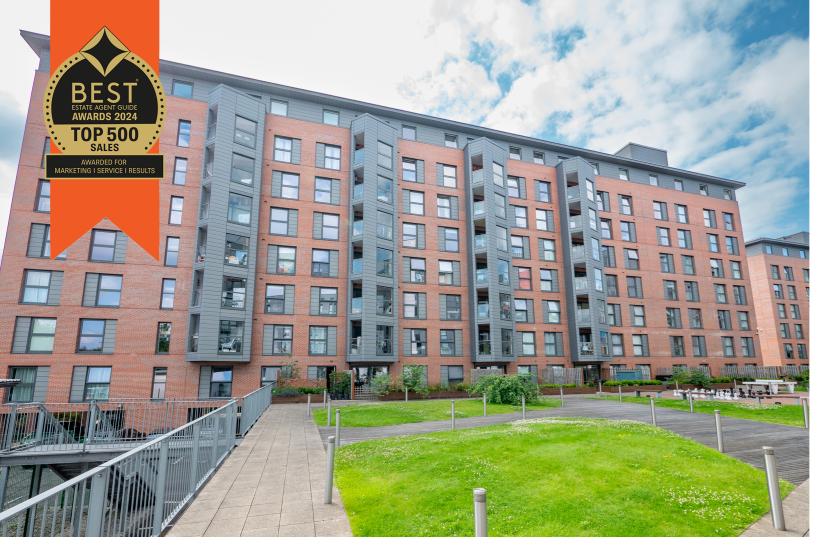

MUNDAY STREET ANCOATS

£290,000

2 BEDROOMS

2 BATHROOMS

1 RECEPTION

EPC GRADE:- B

## Munday Street, Ancoats, M4 7AZ

\*\*VIDEO TOUR\*\* - \*\*NO ONWARD CHAIN\*\* - \*\*SECURE ALLOCATED PARKING SPACE\*\* - \*\*MORTGAGE BUYERS WELCOME - EWS1 AVAILABLE\*\* - VITALSPACE ESTATE AGENTS are privileged to offer for sale this immaculately presented third floor TWO DOUBLE BEDROOM apartment situated within the extremely desirable Hatbox development. This immaculate presented apartment offers accommodation comprising; open plan living /kitchen diner area leading onto a south facing Winter balcony (covered) with a beautiful view of the Peak District, a double master bedroom, a luxury en-suite shower room, a second double bedroom with fitted wardrobes, a stylish three piece bathroom and a utility cupboard. The development employs a 24 hour concierge service making it very secure, as well as private communal landscaped gardens and a secure gated car park space. A short canal-side walk connects you to Manchester Piccadilly with access to the a selection of trendy bars, restaurants and amenities of Ancoats and the Northern Quarter via the picturesque New Islington Marina. The area offers great transport links including the New Islington Metro-link (zone 1) just a stones throw away. Manchester Airport is just 20 minutes away by train from Manchester Piccadilly train station or 25 minutes' drive via the A5103. Contact VitalSpace Estate Agents for further information or to arrange an internal inspection.