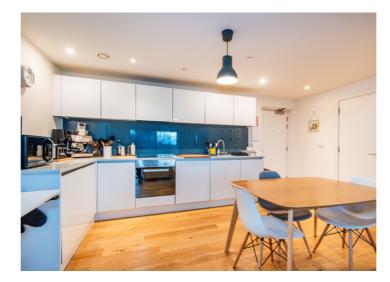

## Munday Street, Ancoats, M4 7AZ

\*\*VIDEO TOUR\*\* - \*\*NO ONWARD CHAIN\*\* - \*\*SECURE ALLOCATED PARKING SPACE\*\* - \*\*MORTGAGE BUYERS WELCOME - EWS1 AVAILABLE\*\* - VITALSPACE ESTATE AGENTS are privileged to offer for sale this immaculately presented third floor TWO DOUBLE BEDROOM apartment situated within the extremely desirable Hatbox development. This immaculate presented apartment offers accommodation comprising; open plan living /kitchen diner area leading onto a south facing Winter balcony (covered) with a beautiful view of the Peak District, a double master bedroom, a luxury en-suite shower room, a second double bedroom with fitted wardrobes, a stylish three piece bathroom and a utility cupboard. The development employs a 24 hour concierge service making it very secure, as well as private communal landscaped gardens and a secure gated car park space. A short canal-side walk connects you to Manchester Piccadilly with access to the a selection of trendy bars, restaurants and amenities of Ancoats and the Northern Quarter via the picturesque New Islington Marina. The area offers great transport links including the New Islington Metro-link (zone 1) just a stones throw away. Manchester Airport is just 20 minutes away by train from Manchester Piccadilly train station or 25 minutes' drive via the A5103. Contact VitalSpace Estate Agents for further information or to arrange an internal inspection.