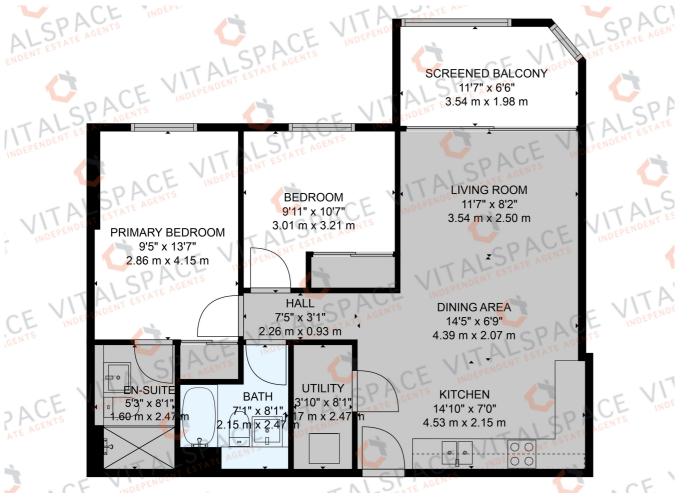

## Munday Street, Ancoats, M4 7AZ

\*\*VIDEO TOUR\*\* - \*\*NO ONWARD CHAIN\*\* - \*\*SECURE ALLOCATED PARKING SPACE\*\* - \*\*MORTGAGE BUYERS WELCOME - EWS1 AVAILABLE\*\* - VITALSPACE ESTATE AGENTS are privileged to offer for sale this immaculately presented third floor TWO DOUBLE BEDROOM apartment situated within the extremely desirable Hatbox development. This immaculate presented apartment offers accommodation comprising; open plan living /kitchen diner area leading onto a south facing Winter balcony (covered) with a beautiful view of the Peak District, a double master bedroom, a luxury en-suite shower room, a second double bedroom with fitted wardrobes, a stylish three piece bathroom and a utility cupboard. The development employs a 24 hour concierge service making it very secure, as well as private communal landscaped gardens and a secure gated car park space. A short canal-side walk connects you to Manchester Piccadilly with access to the a selection of trendy bars, restaurants and amenities of Ancoats and the Northern Quarter via the picturesque New Islington Marina. The area offers great transport links including the New Islington Metro-link (zone 1) just a stones throw away. Manchester Airport is just 20 minutes away by train from Manchester Piccadilly train station or 25 minutes' drive via the A5103. Contact VitalSpace Estate Agents for further information or to arrange an internal inspection.

## Features

- Two double bedrooms
- Third floor apartment
- Immaculate Condition
- No onward chain
- Secure gated parking
- 10 minutes walk to Picadilly
- Close to Metrolink
- 24 Hour Concierge
- South Facing Aspect
- Viewing recommended