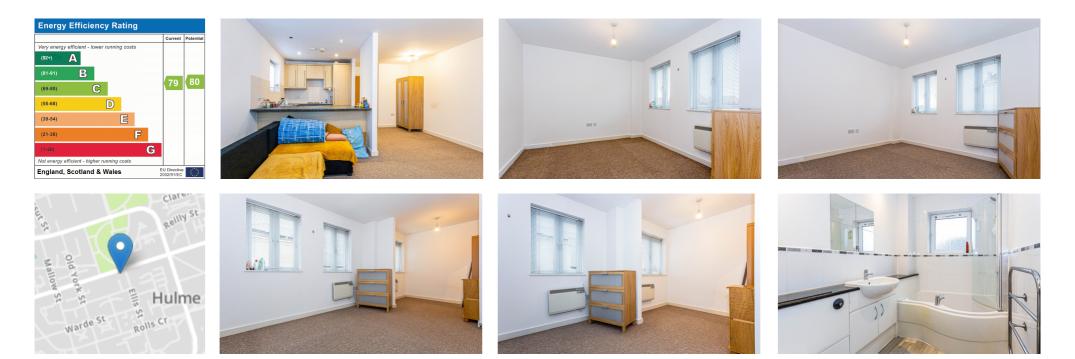

## **PROPERTY DETAILS**

\*\*AVAILABLE 09-02-24\*\* - VITALSPACE ESTATE AGENTS are pleased to offer for rental this spacious ONE DOUBLE BEDROOM UNFURNISHED apartment with a dressing area situated close to the Universities in a popular area of Hulme. Located on the first floor of this modern development, this highly desirable apartment benefits from a large open plan living/dining room, a fully fitted kitchen including a range of appliances, a large double bedroom with a dressing area and a tiled three piece bathroom with a shower over bath combination. Ideally located for the City Centre, Salford Quays and M60/M56 motorways. The property is located within close proximity to a range of local amenities including ASDA Hulme, Argos, the Birley fields campus, the motorway network and the city centre and Universities with the City Centre only a mile away. Contact VitalSpace Estate Agents for further information or to arrange an internal inspection.

## TERMS

All photographs are provided for guidance only. Redress scheme provided by: The Property Ombudsman Client Money Protection provided by: Propertymark – C0124317

EPC Grade:- C Council Tax Band - B Tenure - Leasehold