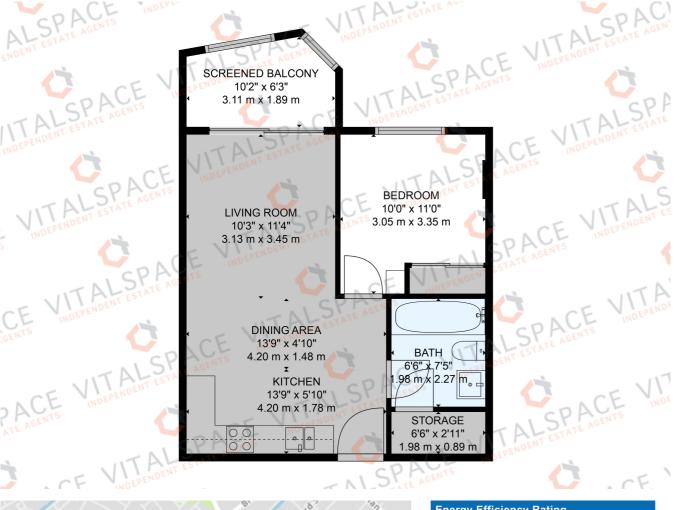

## Munday Street, New Islington, M4 7AZ

\*\*CASH BUYERS ONLY\*\* - \*\*VIDEO TOUR\*\*- \*\*EWS1 AVAILABLE\*\* - VITALSPACE ESTATE AGENTS are pleased to offer for sale this immaculately presented ONE DOUBLE BEDROOM seventh floor apartment located in 'The Hatbox' development next to New Islington metro link station and walking distance to Piccadilly. In brief, this superb apartment comprises; a large open plan living area offering a grand entrance into the apartment with a sleek fully integrated kitchen with Quartz worksurfaces, a large double bedroom with fitted wardrobes and a luxury three piece bathroom with a shower above the bath. Allocated car parking space is also included. The Hatbox development benefits from 24hr concierge and is situated just minutes from the New Islington Metrolink stop. Piccadilly, Ancoats and the Northern Quarter are all within a short walk away putting you within reach of a range of popular bars, shops, restaurants and cafes. Contact VitalSpace Estate Agents to arrange an internal inspection.