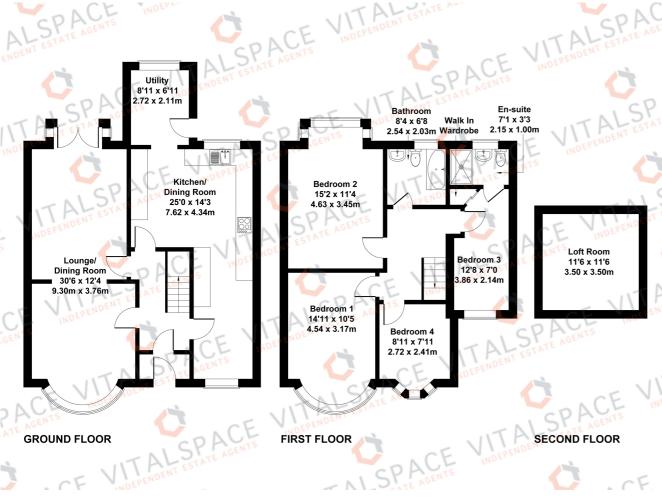

## Moss Park Road, Stretford, M32 9HN

VITALSPACE ESTATE AGENTS are pleased to offer for sale this this highly desirable, significantly extended FOUR BEDROOM semi detached property situated on the always popular Moss Park Road in Stretford. Ideal for those seeking both relaxation and generous entertaining space, this property provides the perfect balance for modern family living. Renovated throughout in 2021, the tastefully presented accommodation comprises; a warm and welcoming entrance hallway, a generously sized open plan bay fronted living / dining room with a feature media wall and doors opening into the rear garden alongside undoubtedly, one of the main attracting feature which is an expansive 'L' shaped breakfast kitchen. A conveniently positioned utility room accessed via the kitchen completes the ground floor accommodation. On the first floor level, a split level landing provides entry into four generously sized bedroom alongside a four piece bathroom with a separate shower and bath. An luxury en-suite shower room can also be found via bedroom four. Externally, to the front of the property, a concrete imprinted driveway provides excellent off road parking facilities. To the rear, a low maintenance SOUTH FACING timber fenced rear garden and large paved patio area provides a perfect setting for alfresco dining during those summer months. As mentioned this property is situated in the sought-after area of Stretford, benefiting from excellent amenities and transport links. With it's welcoming community atmosphere, residents can enjoy the tranquillity of suburban living while having convenient access to nearby schools, parks, shops, and leisure facilities. Located within a highly popular residential area just off Manor Road, both Stretford Grammar school and Moss Park Junior School are on your doorstep, as well as Victoria Park and Stretford Civic Hall. The cafes and bars for which Stretford food hall is loved by so many are a five-minute drive away on Chester Road. Fantastic bus routes at the bottom of the road and the Stretford Metrolink station on Edge Lane gives you direct access into the city centre and Altrincham. Contact VitalSpace Estate Agents for further information or to arrange an internal inspection.