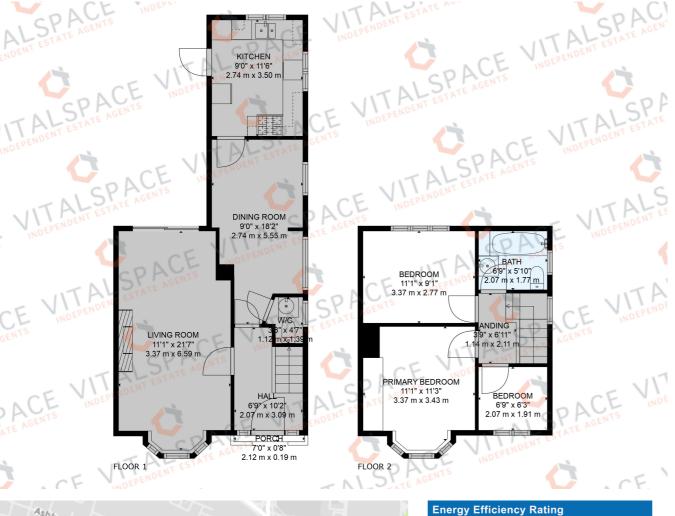

## Lostock Grove, Stretford, M32 9RP

\*\*VIDEO TOUR\*\* - VITALSPACE ESTATE AGENTS are pleased to offer for sale this simply stunning, well presented THREE BEDROOM semi detached property located on a popular Stretford cul-de-sac within close proximity of a selection of highly regarded schools, transport links, amenities and just a short distance from Salford guays and the Trafford centre. This well maintained extended family home has been lovingly upgraded by our clients and briefly comprises; a warm and welcoming entrance hallway, an attractive bay fronted 21 ft living room alongside an impressive 18ft dining room which leads into a kitchen fitted complete with a range of modern 'Shaker' style wall and base units complete with a host of integrated appliances. For added convenience, there's a separate WC tucked away neatly under the stairs. To the first floor, a shaped lading provides entrance into THREE good sized bedrooms and a tiled three piece bathroom with a shower over bath combination. Externally, a driveway and shaped lawned garden can be found to the front of the property whilst to the rear, a mainly lawned garden provides excellent space for family entertaining with