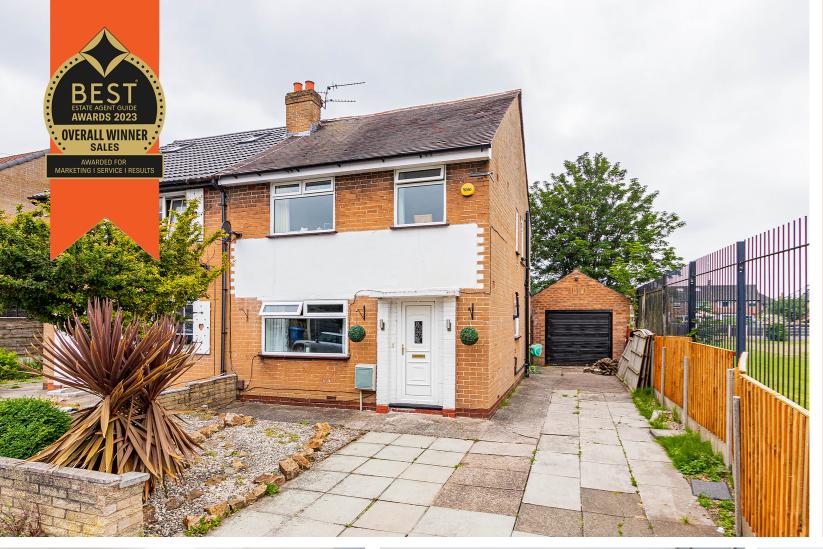

NURSERY ROAD DAVYHULME

£300,000

3 BEDROOMS

1 BATHROOM

1 RECEPTION

BAND B

## Nursery Road, Davyhulme, M41 7WW

VITALSPACE ESTATE AGENTS are pleased to offer for sale this much loved and significantly updated THREE BEDROOM semi detached property situated on a popular quiet Davyhulme road. In brief the recently updated tastefully presented accommodation comprises; a welcoming entrance hallway, a good sized living room and a spacious 17ft dining kitchen with doors opening out into the WEST FACING rear garden. To the first floor a shaped landing provides entry into three well proportioned bedrooms and a contemporary tiled two piece bathroom alongside a separate WC. The property was renovated in 2017 which included a new gas central heating system and a full electrical re-wire. Externally to the front there is a pleasant garden and a large driveway providing ample off road parking. The driveway continues down the side leading to a detached brick garage with power and lighting. The rear garden boasts a large paved patio suitable for a table and chairs during those summer months with a generous lawned garden beyond. Ideally located within walking distance of local amenities and only five minutes drive to the M60 Ring Road and the Trafford Centre. Contact VitalSpace Estate Agents to arrange an internal