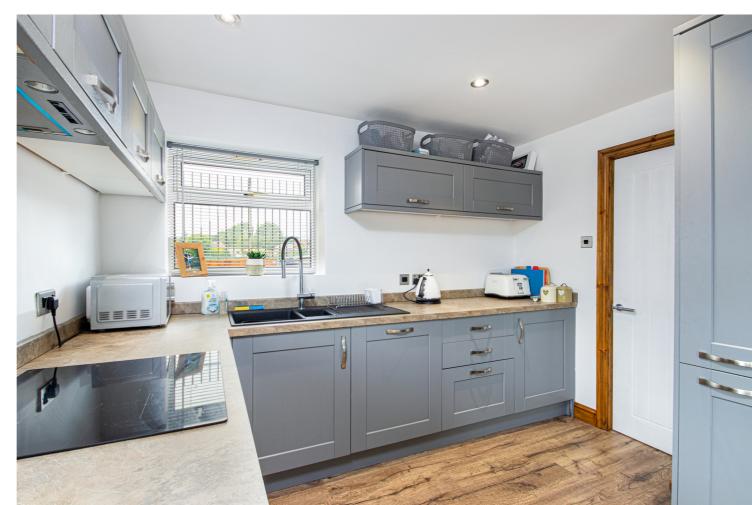

## Nursery Road, Davyhulme, M41 7WW

VITALSPACE ESTATE AGENTS are pleased to offer for sale this much loved and significantly updated THREE BEDROOM semi detached property situated on a popular quiet Davyhulme road. In brief the recently updated tastefully presented accommodation comprises; a welcoming entrance hallway, a good sized living room and a spacious 17ft dining kitchen with doors opening out into the WEST FACING rear garden. To the first floor a shaped landing provides entry into three well proportioned bedrooms and a contemporary tiled two piece bathroom alongside a separate WC. The property was renovated in 2017 which included a new gas central heating system and a full electrical re-wire. Externally to the front there is a pleasant garden and a large driveway providing ample off road parking. The driveway continues down the side leading to a detached brick garage with power and lighting. The rear garden boasts a large paved patio suitable for a table and chairs during those summer months with a generous lawned garden beyond. Ideally located within walking distance of local amenities and only five minutes drive to the M60 Ring Road and the Trafford Centre. Contact VitalSpace Estate Agents to arrange an internal

## Features

- Three bedrooms
- Semi detached property
- Immaculate condition
- Popular location
- Paved driveway
- Brick built garage
- 17ft dining kitchen
- Electrical rewire in 2017
- Luxury tiled bathroom
- Viewing recommended