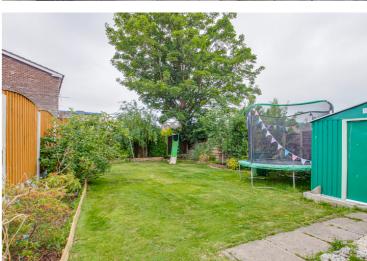

## Nursery Road, Davyhulme, M41 7WW

VITALSPACE ESTATE AGENTS are pleased to offer for sale this much loved and significantly updated THREE BEDROOM semi detached property situated on a popular quiet Davyhulme road. In brief the recently updated tastefully presented accommodation comprises; a welcoming entrance hallway, a good sized living room and a spacious 17ft dining kitchen with doors opening out into the WEST FACING rear garden. To the first floor a shaped landing provides entry into three well proportioned bedrooms and a contemporary tiled two piece bathroom alongside a separate WC. The property was renovated in 2017 which included a new gas central heating system and a full electrical re-wire. Externally to the front there is a pleasant garden and a large driveway providing ample off road parking. The driveway continues down the side leading to a detached brick garage with power and lighting. The rear garden boasts a large paved patio suitable for a table and chairs during those summer months with a generous lawned garden beyond. Ideally located within walking distance of local amenities and only five minutes drive to the M60 Ring Road and the Trafford Centre. Contact VitalSpace Estate Agents to arrange an internal

Which way does the garden face? West facing rear garden

Are there any extensions and if so when were they built?

Reasons for sale of property? Relocate

If you would like to submit an offer on this property, please visit our website - www.vitalspace.co.uk/offer - and complete our online offer form.