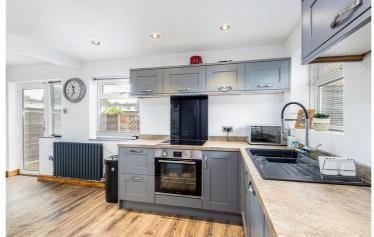

## Nursery Road, Davyhulme, M41 7WW

VITALSPACE ESTATE AGENTS are pleased to offer for sale this much loved and significantly updated THREE BEDROOM semi detached property situated on a popular quiet Davyhulme road. In brief the recently updated tastefully presented accommodation comprises; a welcoming entrance hallway, a good sized living room and a spacious 17ft dining kitchen with doors opening out into the WEST FACING rear garden. To the first floor a shaped landing provides entry into three well proportioned bedrooms and a contemporary tiled two piece bathroom alongside a separate WC. The property was renovated in 2017 which included a new gas central heating system and a full electrical re-wire. Externally to the front there is a pleasant garden and a large driveway providing ample off road parking. The driveway continues down the side leading to a detached brick garage with power and lighting. The rear garden boasts a large paved patio suitable for a table and chairs during those summer months with a generous lawned garden beyond. Ideally located within walking distance of local amenities and only five minutes drive to the M60 Ring Road and the Trafford Centre. Contact VitalSpace Estate Agents to arrange an internal

## Features

- Three bedrooms
- Semi detached property
- Immaculate condition
- Popular location
- Paved driveway
- Brick built garage
- 17ft dining kitchen
- Electrical rewire in 2017
- Luxury tiled bathroom
- Viewing recommended