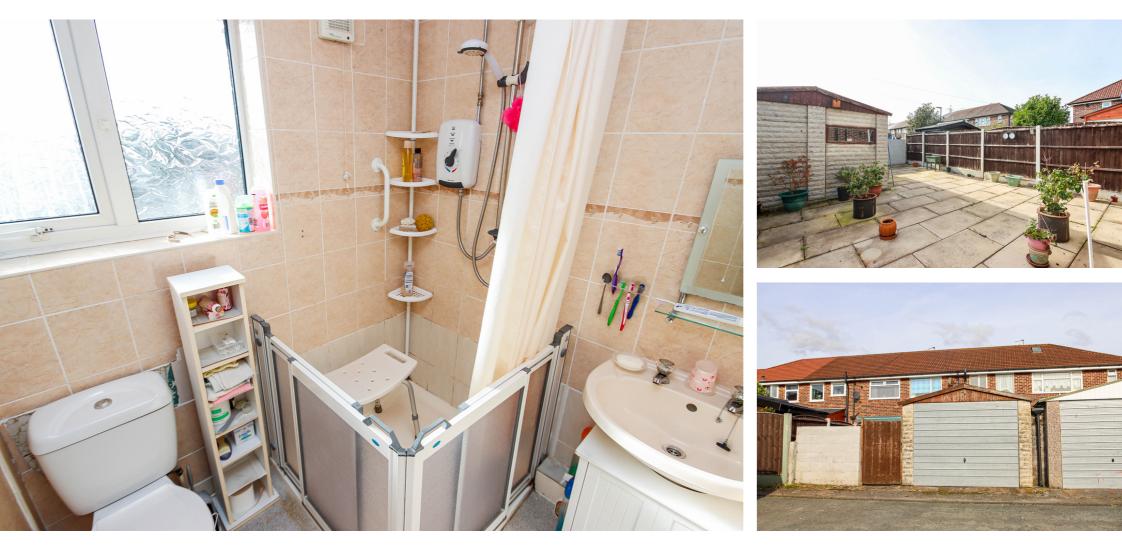

## Woodbridge Road, Flixton, M41 8RD

\*\*NO ONWARD CHAIN\*\* - \*\*EXCELLENT FIRST HOME\*\* -VITALSPACE ESTATE AGENTS are pleased to offer for sale this deceptively spacious THREE BEDROOM mid terrace property situated on a quiet Flixton road. Ideal for any first time buyer or buy to let investor, the accommodation comprises; a warm and welcoming entrance hallway, a spacious sitting/dining room, a good sized 13ft living room and a fitted kitchen complete with a range of wall and base units with contrasting worksurfaces. A downstairs WC completes the ground floor accommodation. To the first floor, a shaped landing provides entry into three generously sized bedrooms alongside a contemporary three piece tiled wet room. Externally, this property is situated on a good sized plot with gardens to both the front and rear. To the rear, a low maintenance South West facing paved garden provides an ideal space for alfresco dining during those summer months with the benefit of a detached garage ideal for dry storage. Located close to a range of popular amenities at Woodsend Circle, a selection of highly regarded schools and major transport links. An internal inspection is essential and early viewings are required to avoid disappointment. Contact VitalSpace Estate Agents for further information or to arrange an internal inspection.

## Features

- Three bedrooms
- Mid terrace property
- No onward chain
- Two reception rooms
- Deceptively spacious
- uPVC double glazing
- Garage and gardens
- Downstairs WC
- Ideal first home
- Viewing essential