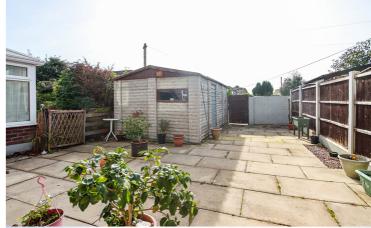

## Woodbridge Road, Flixton, M41 8RD

\*\*NO ONWARD CHAIN\*\* - \*\*EXCELLENT FIRST HOME\*\* -VITALSPACE ESTATE AGENTS are pleased to offer for sale this deceptively spacious THREE BEDROOM mid terrace property situated on a quiet Flixton road. Ideal for any first time buyer or buy to let investor, the accommodation comprises; a warm and welcoming entrance hallway, a spacious sitting/dining room, a good sized 13ft living room and a fitted kitchen complete with a range of wall and base units with contrasting worksurfaces. A downstairs WC completes the ground floor accommodation. To the first floor, a shaped landing provides entry into three generously sized bedrooms alongside a contemporary three piece tiled wet room. Externally, this property is situated on a good sized plot with gardens to both the front and rear. To the rear, a low maintenance South West facing paved garden provides an ideal space for alfresco dining during those summer months with the benefit of a detached garage ideal for dry storage. Located close to a range of popular amenities at Woodsend Circle, a selection of highly regarded schools and major transport links. An internal inspection is essential and early viewings are required to avoid disappointment. Contact VitalSpace Estate Agents for further information or to arrange an internal inspection.

When was the property last rewired? Unknown

Which way does the garden face? facing South west facing rear garden

Are there any extensions and if so when were they built? N/A

Reasons for sale of property? Sale of family home