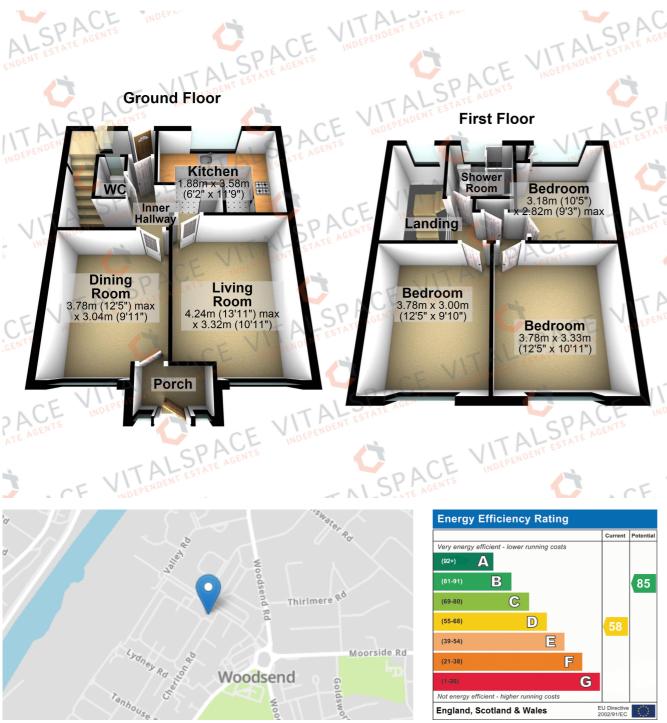

## Woodbridge Road, Flixton, M41 8RD

\*\*NO ONWARD CHAIN\*\* - \*\*EXCELLENT FIRST HOME\*\* -VITALSPACE ESTATE AGENTS are pleased to offer for sale this deceptively spacious THREE BEDROOM mid terrace property situated on a quiet Flixton road. Ideal for any first time buyer or buy to let investor, the accommodation comprises; a warm and welcoming entrance hallway, a spacious sitting/dining room, a good sized 13ft living room and a fitted kitchen complete with a range of wall and base units with contrasting worksurfaces. A downstairs WC completes the ground floor accommodation. To the first floor, a shaped landing provides entry into three generously sized bedrooms alongside a contemporary three piece tiled wet room. Externally, this property is situated on a good sized plot with gardens to both the front and rear. To the rear, a low maintenance South West facing paved garden provides an ideal space for alfresco dining during those summer months with the benefit of a detached garage ideal for dry storage. Located close to a range of popular amenities at Woodsend Circle, a selection of highly regarded schools and major transport links. An internal inspection is essential and early viewings are required to avoid disappointment. Contact VitalSpace Estate Agents for further information or to arrange an internal inspection.

## Features

- Three bedrooms
- Mid terrace property
- No onward chain
- Two reception rooms
- Deceptively spacious
- uPVC double glazing
- Garage and gardens
- Downstairs WC
- Ideal first home
- Viewing essential