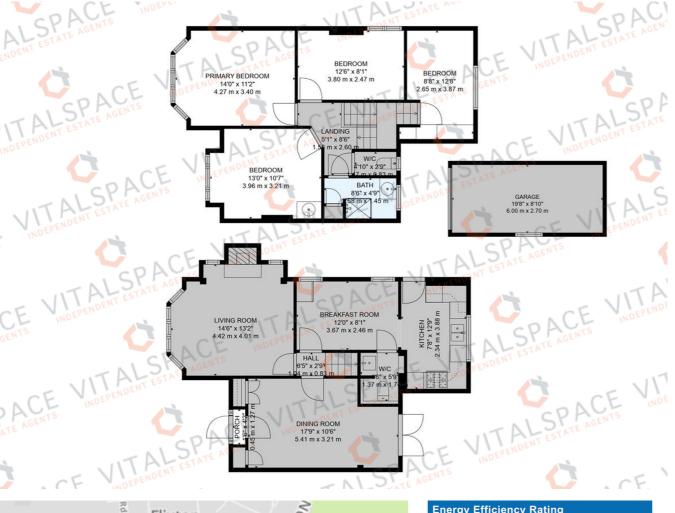

## Ambleside Road, Flixton, M41 6PL

\*\*VIDEO TOUR\*\* - \*\*A FOUR BEDROOM DETACHED FAMILY RESIDENCE LOCATED ON A QUIET TREE LINED ROAD WITH A SOUTH FACING REAR GARDEN\*\* -VITALSPACE ESTATE AGENTS are privileged to offer for sale this well presented EXTENDED FOUR DOUBLE BEDROOM DETACHED property owned by the same family for the last 52 years. Positioned on the ever popular tree lined Ambleside Road in Flixton within close proximity to schools, amenities and transport links this property would ideally suit a growing family. In brief the well proportioned accommodation comprises; entrance porch, an impressive reception hallway with ample space for a large dining table and chairs, well proportioned bay fronted inglenook living room, morning room and a fitted kitchen overlooking the rear garden. A useful WC can be accessed via the morning room and completes the ground floor accommodation. To the first floor a spacious landing area which provides entry into FOUR DOUBLE bedrooms and a two piece shower room alongside a separate WC. Externally the property offers well established enclosed gardens to the front and rear alongside a driveway which extends to the side of the property and

## Features

- Four bedrooms
- Detached family residence
- No onward chain
- Three reception rooms
- South facing rear garden
- Driveway and garage
- Tree lined road
- Downstairs WC
- Gas central heating
- Viewing recommended