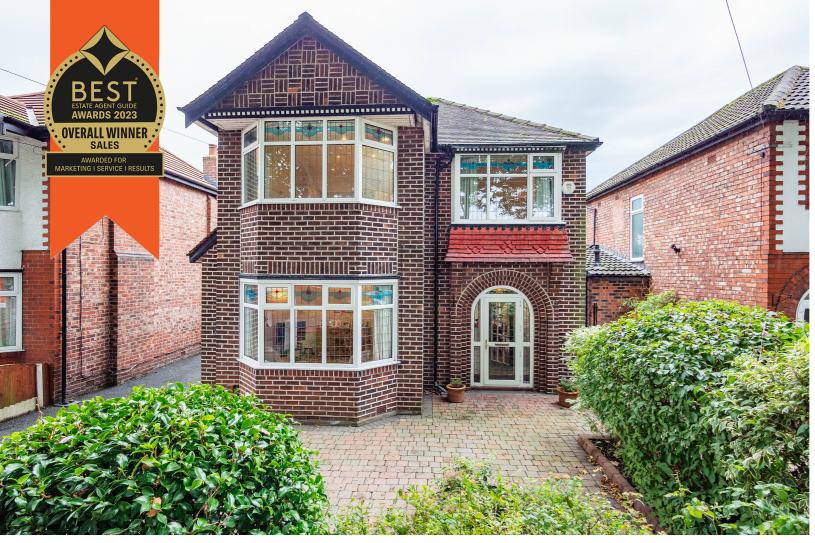

## Ambleside Road, Flixton, M41 6PL

\*\*VIDEO TOUR\*\* - \*\*A FOUR BEDROOM DETACHED FAMILY RESIDENCE LOCATED ON A QUIET TREE LINED ROAD WITH A SOUTH FACING REAR GARDEN\*\* -VITALSPACE ESTATE AGENTS are privileged to offer for sale this well presented EXTENDED FOUR DOUBLE BEDROOM DETACHED property owned by the same family for the last 52 years. Positioned on the ever popular tree lined Ambleside Road in Flixton within close proximity to schools, amenities and transport links this property would ideally suit a growing family. In brief the well proportioned accommodation comprises; entrance porch, an impressive reception hallway with ample space for a large dining table and chairs, well proportioned bay fronted inglenook living room, morning room and a fitted kitchen overlooking the rear garden. A useful WC can be accessed via the morning room and completes the ground floor accommodation. To the first floor a spacious landing area which provides entry into FOUR DOUBLE bedrooms and a two piece shower room alongside a separate WC. Externally the property offers well established enclosed gardens to the front and rear alongside a driveway which extends to the side of the property and

## Features

- Four bedrooms
- Detached family residence
- No onward chain
- Three reception rooms
- South facing rear garden
- Driveway and garage
- Tree lined road
- Downstairs WC
- Gas central heating
- Viewing recommended