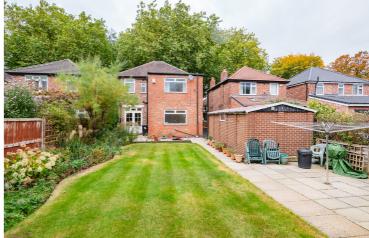

## Ambleside Road, Flixton, M41 6PL

\*\*VIDEO TOUR\*\* - \*\*A FOUR BEDROOM DETACHED FAMILY RESIDENCE LOCATED ON A QUIET TREE LINED ROAD WITH A SOUTH FACING REAR GARDEN\*\* -VITALSPACE ESTATE AGENTS are privileged to offer for sale this well presented EXTENDED FOUR DOUBLE BEDROOM DETACHED property owned by the same family for the last 52 years. Positioned on the ever popular tree lined Ambleside Road in Flixton within close proximity to schools, amenities and transport links this property would ideally suit a growing family. In brief the well proportioned accommodation comprises; entrance porch, an impressive reception hallway with ample space for a large dining table and chairs, well proportioned bay fronted inglenook living room, morning room and a fitted kitchen overlooking the rear garden. A useful WC can be accessed via the morning room and completes the ground floor accommodation. To the first floor a spacious landing area which provides entry into FOUR DOUBLE bedrooms and a two piece shower room alongside a separate WC. Externally the property offers well established enclosed gardens to the front and rear alongside a driveway which extends to the side of the property and

## Features

- Four bedrooms
- Detached family residence
- No onward chain
- Three reception rooms
- South facing rear garden
- Driveway and garage
- Tree lined road
- Downstairs WC
- Gas central heating
- Viewing recommended

When was the property last rewired? Yes - dates unknown

Which way does the garden face? South facing rear garden

Are there any extensions and if so when were they built? 50 years ago - two storey extension to the rear