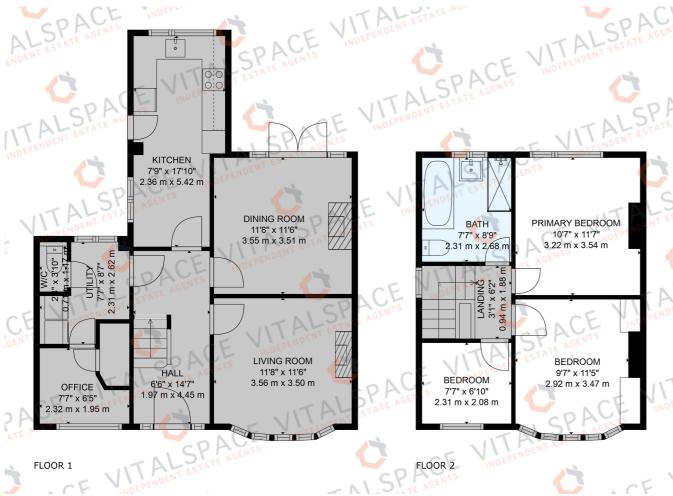

## Tiverton Road, Davyhulme, M41 OSA

\*\*VIDEO TOUR\*\* - VITALSPACE ESTATE AGENTS are pleased to offer for sale this well presented, recently refurbished and extended THREE BEDROOM semi detached family home situated within the always popular 'Canterbury Road' development in Davyhulme. This property has been comprehensive refurbished by our clients to exacting standards with extended accommodation arranged over two floors. Offering spacious living accommodation in a contemporary style, this enviable property briefly comprises; a welcoming entrance hallway, a well proportioned bay fronted living room, a generously sized dining room with double doors leading out into the rear garden alongside a stunning breakfast kitchen fitted with a comprehensive range of handless wall and base units complimented by contrasting worksurfaces. A professionally converted garage can be accessed via the hallway and comprises of a useful utility room, a downstairs WC and a home office. To the first floor there are three spacious bedrooms and a luxury tiled four piece bathroom with a bath and separate shower cubicle. Externally, to the front of the property, there is an extensive paved driveway providing ample off road parking for multiple vehicles. To the rear, a generously sized enclosed rear garden can be found which is mainly laid to lawn with a block paved patio area and timber fenced boundaries. A timber pergola provides a perfect area for alfresco dining during those summer months. Further benefits of this property include a gas central heating system and uPVC double glazing throughout. This property is conveniently situated within easy reach of Urmston town centre with its excellent range of shops, general services and restaurants. There are highly regarded schools within walking distance including Ofsted outstanding Davyhulme Primary School and also Urmston Grammar School. For commuters, the property positioned is within walking distance of Urmston train station and has excellent access to the motorway network.

## **Features**

- Three bedrooms
- Semi detached property
- Extended accommodation
- Luxury four piece bathroom
- Professionally converted garage
- Utility and WC
- Driveway and garden
- Perfect family home
- Useful home office
- Viewing advised