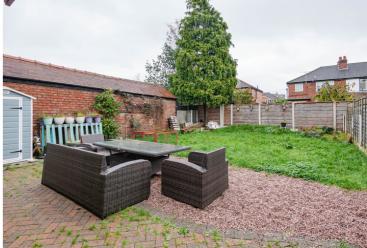

## Tiverton Road, Davyhulme, M41 OSA

\*\*VIDEO TOUR\*\* - VITALSPACE ESTATE AGENTS are pleased to offer for sale this well presented, recently refurbished and extended THREE BEDROOM semi detached family home situated within the always popular 'Canterbury Road' development in Davyhulme. This property has been comprehensive refurbished by our clients to exacting standards with extended accommodation arranged over two floors. Offering spacious living accommodation in a contemporary style, this enviable property briefly comprises; a welcoming entrance hallway, a well proportioned bay fronted living room, a generously sized dining room with double doors leading out into the rear garden alongside a stunning breakfast kitchen fitted with a comprehensive range of handless wall and base units complimented by contrasting worksurfaces. A professionally converted garage can be accessed via the hallway and comprises of a useful utility room, a downstairs WC and a home office. To the first floor there are three spacious bedrooms and a luxury tiled four piece bathroom with a bath and separate shower cubicle. Externally, to the front of the property, there is an extensive paved driveway providing ample off road parking for multiple vehicles. To the rear, a generously sized enclosed rear garden can be found which is mainly laid to lawn with a block paved patio area and timber fenced boundaries. A timber pergola provides a perfect area for alfresco dining during those summer months. Further benefits of this property include a gas central heating system and uPVC double glazing throughout. This property is conveniently situated within easy reach of Urmston town centre with its excellent range of shops, general services and restaurants. There are highly regarded schools within walking distance including Ofsted outstanding Davyhulme Primary School and also Urmston Grammar School. For commuters, the property positioned is within walking distance of Urmston train station and has excellent access to the motorway network.