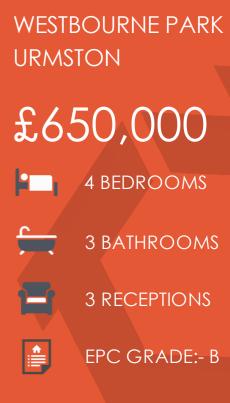

## Features

- Four double bedrooms
- New built family home
- EPC grade B
- Walk into Urmston
- Three reception rooms
- Impressive open plan kitchen
- Arranged over three floors
- Large driveway and garden
- Architect Designed, Completely Bespoke
- 166 Sqm / 1787 Sqft