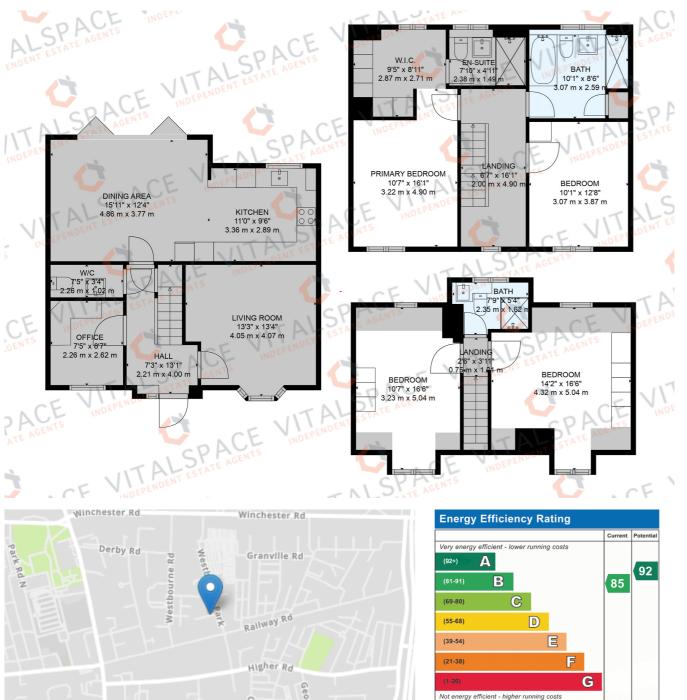

## Westbourne Park, Urmston, M41 0XR

\*\*NEWLY BUILT DETACHED HOME\*\* - \*\*VIDEO TOUR\*\* - VITALSPACE ESTATE AGENTS are pleased to offer for sale this bespoke, architect designed family home offering an ideal blend of style, functionality, and comfort. Spacious and airy, the interior is adorned with sleek finishes and premium fixtures, creating an inviting and sophisticated ambiance throughout. This property is designed to the highest specification and complimented by a stunning open plan dining kitchen forming the hub of the house, perfect for entertaining. This magnificent, newly built property is arranged over THREE FLOORS with expansive accommodation extending to approximately 166 sqm / 1787 sqft including FOUR DOUBLE BEDROOMS and THREE LUXURY BATHROOMS. The property is approached via a block paved driveway with a composite entrance door opening into an impressive entrance hallway which provides entry into a useful study, a formal 13ft living room and a conveniently located tiled downstairs WC. Without doubt, the main hub of this home is the enviable open plan dining kitchen aluminium bi-folding doors leading out into the rear landscaped garden. The kitchen itself offers high-end bespoke units with granite tops and boasting fully integrated appliances to include; fridge/freezer, dishwasher, a Bosch ceramic hob and extractor. A glass and oak balustrade staircase rises to the first floor galleried landing with access into two double bedrooms, alongside a luxury four piece family bathroom. The opulent master bedroom suite extends the length of the house, served by a walk in wardrobe area and a contemporary tiled en-suite shower room. A further staircase rises to the second floor level where two further double bedroom can be found alongside a three piece shower room. Externally, a secluded mainly lawned rear garden with a large raised composite decked patio area provides a perfect space for alfresco dining during those summer months. The property is situated on a quiet Urmston cul-de-sac, enjoying the fantastic convenience of being minutes walk to an excellent array of local facilities including an exceptional range of shops, general services and restaurants. For commuters, the property positioned is within close proximity to the motorway network and Urmston train Station. For further information or to arrange an internal inspection, please contact VitalSpace Estate Agents.

## Features

- Four double bedrooms
- New built family home
- EPC grade B
- Walk into Urmston
- Three reception rooms
- Impressive open plan kitchen
- Arranged over three floors
- Large driveway and garden
- Architect Designed, Completely Bespoke
- 166 Sqm / 1787 Sqft