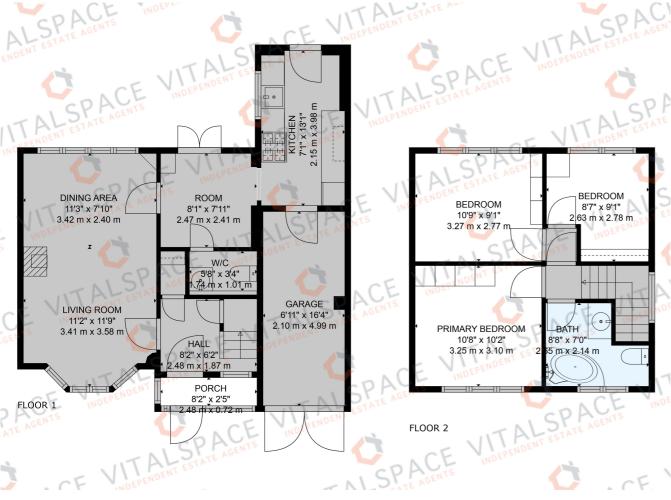

## Sandsend Road, Urmston, M41 7AR

\*\*VIDEO TOUR\*\* - \*\*SOUTHERLY FACING REAR GARDEN\*\* -VITALSPACE ESTATE AGENTS are delighted to offer for sale this well appointed THREE BEDROOM extended semi detached family residence situated just a short walk from Urmston town centre. Perfectly located for several highly regarded schools and a selection all of Urmston's amenities. In brief the accommodation comprises entrance porch, a welcoming hallway, a generously sized living room, a morning room and an extended fitted kitchen. A useful downstairs WC completes the ground floor accommodation. To the first floor level, a shaped landing provides entry into three well proportioned bedrooms alongside a three piece bathroom suite. Externally to the front of the property, a pleasant garden can be found alongside a driveway which provides ample off road parking and leads up to an attached integral garage. To the southerly facing rear there is a pathway with a shaped lawned garden beyond. Further benefits of this family home include a recently installed Worcester Bosch combination boiler and uPVC double glazed throughout. As mentioned, this property is ideally placed to enjoy the ever growing selection of amenities including local shops, bars, restaurants, as well as being within walking distance to Urmston train station, several parks and the motorway network. An internal inspection comes highly recommended. Contact VitalSpace Estate Agents for further information or to arrange an internal inspection.

## **Features**

- Three bedrooms
- Semi detached property
- Extended acccommodation
- uPVC double glazing
- Walk into Urmston
- Garage & Driveway
- Southerly facing rear garden
- Downstairs WC
- Updated central heating
- Viewing recommended