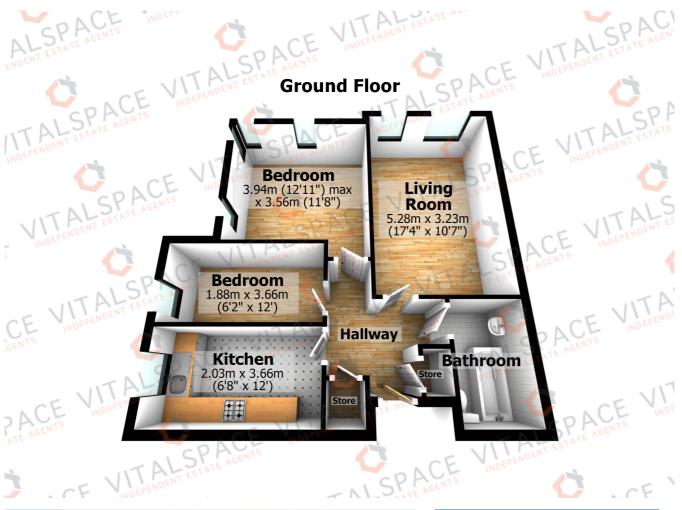

## New William Close, Partington, M31 4NZ

\*\*NO ONWARD CHAIN\*\* - VITALSPACE ESTATE AGENTS are pleased to offer for sale this well presented GROUND FLOOR TWO BEDROOM apartment located in the highly sought after St Mary's Court developments in Partington. This apartment has been constructed to a high standard and recently updated providing spacious accommodation comprises; entrance hallway with a built in storage cupboards, a generously sized living room, a modern fitted kitchen, two good sized bedrooms and a modern three piece bathroom with a shower over bath combination. There is allocated secure off road parking and additional visitor spaces. Further benefits of this attractive apartment include newly installed window blinds, newly decoration and recently installed flooring. Located in the heart of Partington town centre within walking distance of the recently built shopping centre. Our Lady of Lourdes Catholic Primary School 0.2 miles and Broadoak School 0.4 miles. Partington also benefits from easy access to Lymm and is only a few minutes drive to the M60 motorway. An ideal property for a buy to let investor or first time buyer. An internal inspection comes highly recommended.

## **Features**

- Two bedrooms
- Ground floor position
- Gated off road parking
- No onward chain
- Large living room
- Conveniently located
- Newly decorated throughout
- Electric heating system
- uPVC double glazing
- Viewing essential