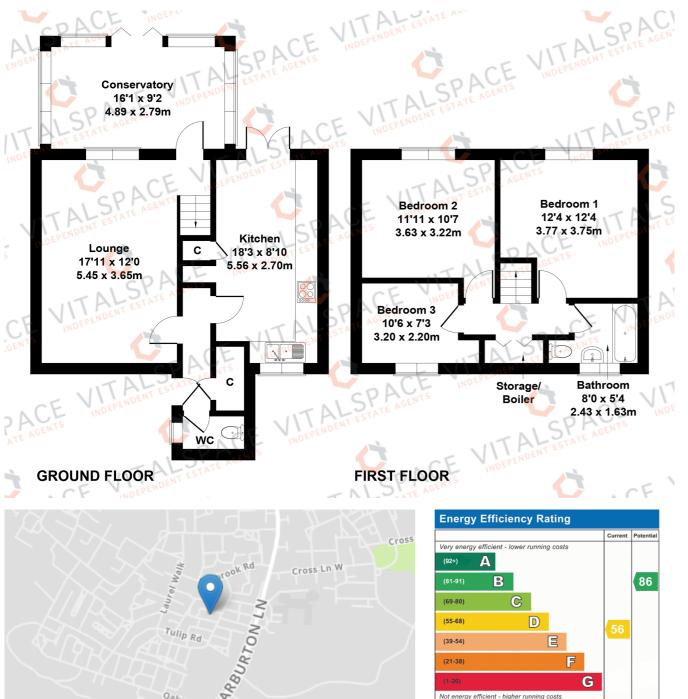

## Westmorland Road, Partington, M31 4WT

\*\*NO ONWARD CHAIN\*\* - VITALSPACE ESTATE AGENTS are delighted to bring to the market this deceptively spacious mid terrace property located on Westmorland Road in Partington. In brief, the tastefully updated accommodation comprises; welcoming entrance hallway, a spacious living room which opens into an impressive 18ft open plan dining kitchen room fitted with a comprehensive range of wall and base units with contrasting worksurfaces. A uPVC conservatory creates additional secondary reception space and offers versatile space ideal for use as a sitting room or home office. A useful downstairs WC completes the ground floor accommodation. To the first floor level, a shaped landing provides entry three good sized bedrooms and a three piece bathroom with a shower over bath combination. Externally, to the front of this property, a good sized gated driveway can be found providing off road parking. To the rear, the secluded low maintenance south facing garden would be ideal for any family ideal for a table and chairs. Located within walking distance of Partington town centre and its shopping centre. Partington also benefits from easy access to Lymm and is only a few minutes drive to the M60 motorway. An internal viewing is highly recommended to fully appreciate all this property has to offer.

Features

- Three bedrooms
- Mid terrace property
- Cul-de-sac location
- Enclosed rear garden
- Driveway parking
- Downstairs WC
- Ideal first home
- 18ft Kitchen/dining room
- uPVC conservatory
- Viewing essential

Tulip Rd

D

Not energy efficient - higher running costs

England, Scotland & Wales

E

F

G

EU Directive 2002/91/EC

(55-68)

(39-54)

(21-38