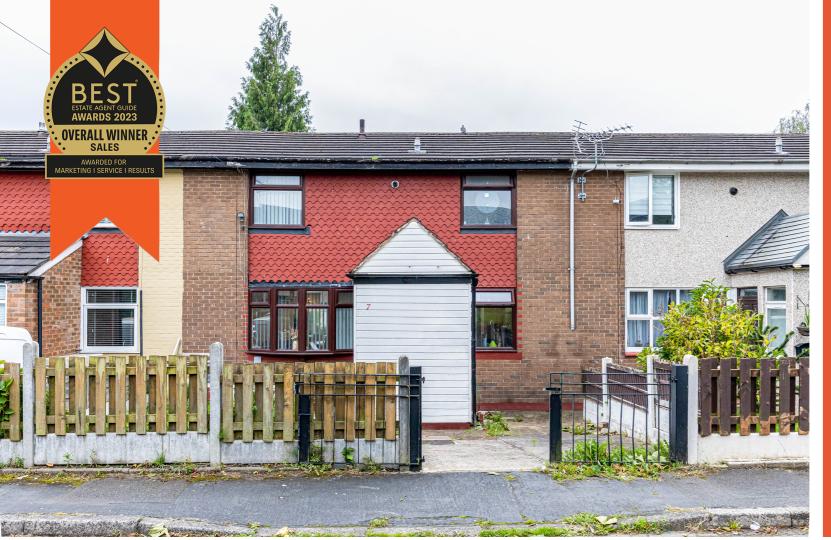

## Westmorland Road, Partington, M31 4WT

\*\*NO ONWARD CHAIN\*\* - VITALSPACE ESTATE AGENTS are delighted to bring to the market this deceptively spacious mid terrace property located on Westmorland Road in Partington. In brief, the tastefully updated accommodation comprises; welcoming entrance hallway, a spacious living room which opens into an impressive 18ft open plan dining kitchen room fitted with a comprehensive range of wall and base units with contrasting worksurfaces. A uPVC conservatory creates additional secondary reception space and offers versatile space ideal for use as a sitting room or home office. A useful downstairs WC completes the ground floor accommodation. To the first floor level, a shaped landing provides entry three good sized bedrooms and a three piece bathroom with a shower over bath combination. Externally, to the front of this property, a good sized gated driveway can be found providing off road parking. To the rear, the secluded low maintenance south facing garden would be ideal for any family ideal for a table and chairs. Located within walking distance of Partington town centre and its shopping centre. Partington also benefits from easy access to Lymm and is only a few minutes drive to the M60 motorway. An internal viewing is highly recommended to fully appreciate all this property has to offer.

Features

- Three bedrooms
- Mid terrace property
- Cul-de-sac location
- Enclosed rear garden
- Driveway parking
- Downstairs WC
- Ideal first home
- 18ft Kitchen/dining room
- uPVC conservatory
- Viewing essential