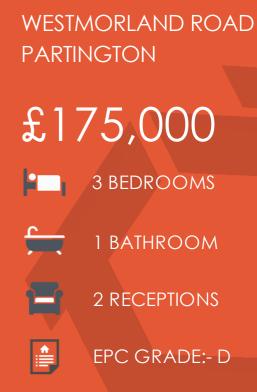

## Westmorland Road, Partington, M31 4WT

\*\*NO ONWARD CHAIN\*\* - VITALSPACE ESTATE AGENTS are delighted to bring to the market this deceptively spacious mid terrace property located on Westmorland Road in Partington. In brief, the tastefully updated accommodation comprises; welcoming entrance hallway, a spacious living room which opens into an impressive 18ft open plan dining kitchen room fitted with a comprehensive range of wall and base units with contrasting worksurfaces. A uPVC conservatory creates additional secondary reception space and offers versatile space ideal for use as a sitting room or home office. A useful downstairs WC completes the ground floor accommodation. To the first floor level, a shaped landing provides entry three good sized bedrooms and a three piece bathroom with a shower over bath combination. Externally, to the front of this property, a good sized gated driveway can be found providing off road parking. To the rear, the secluded low maintenance south facing garden would be ideal for any family ideal for a table and chairs. Located within walking distance of Partington town centre and its shopping centre. Partington also benefits from easy access to Lymm and is only a few minutes drive to the M60 motorway. An internal viewing is highly recommended to fully appreciate all this property has to offer.

Features

- Three bedrooms
- Mid terrace property
- Cul-de-sac location
- Enclosed rear garden
- Driveway parking
- Downstairs WC
- Ideal first home
- 18ft Kitchen/dining room
- uPVC conservatory
- Viewing essential