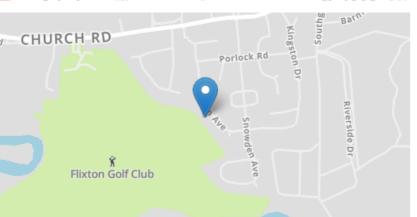

## Tintern Avenue, Flixton, M41 6EJ

\*\*NO CHAIN\*\* - \*\*OVERLOOKING FLIXTON GOLF COURSE\*\* -VITALSPACE ESTATE AGENTS are pleased to offer for sale this well presented TWO BEDROOM extended semi detached bungalow located just off Church road on the ever popular Tintern Avenue in Flixton. This spacious property is conveniently situated with easy reach of Urmston town centre and it's excellent range of shops, general services, restaurants and is also positioned within walking distance of Chassen road train station and Abbotsfield park. The well presented, extended accommodation is ready to move straight into and briefly comprises; a welcoming entrance hallway, a good sized living room, an extended newly fitted kitchen complete with a host of shaker style wall and base units, two double bedrooms and a contemporary three piece tiled shower room. Sliding doors from the second bedroom lead out into the generously sized South West facing landscaped garden with flower beds housing a variety of plants, shrubs and bushes. To the front, a paved driveway provides off road parking for multiple vehicles and leads up to a detached garage with an up and over door. Rarely do bungalows of this quality come to the market overlooking the golf club and thus, we expect this property to attract interest. An internal inspection is essential to avoid disappointment.