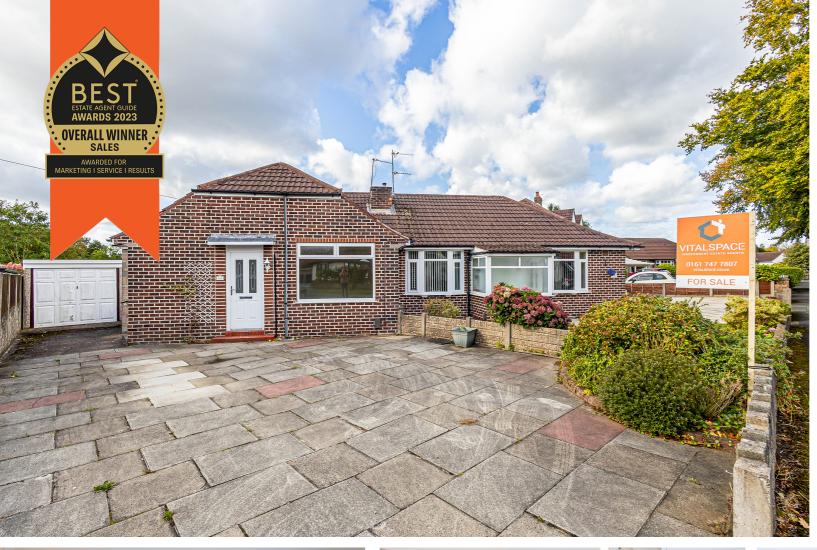

TINTERN AVENUE FLIXTON

£330,000

2 BEDROOMS

1 BATHROOM

1 RECEPTION

EPC GRADE:- D

## Tintern Avenue, Flixton, M41 6EJ

\*\*NO CHAIN\*\* - \*\*OVERLOOKING FLIXTON GOLF COURSE\*\* -VITALSPACE ESTATE AGENTS are pleased to offer for sale this well presented TWO BEDROOM extended semi detached bungalow located just off Church road on the ever popular Tintern Avenue in Flixton. This spacious property is conveniently situated with easy reach of Urmston town centre and it's excellent range of shops, general services, restaurants and is also positioned within walking distance of Chassen road train station and Abbotsfield park. The well presented, extended accommodation is ready to move straight into and briefly comprises; a welcoming entrance hallway, a good sized living room, an extended newly fitted kitchen complete with a host of shaker style wall and base units, two double bedrooms and a contemporary three piece tiled shower room. Sliding doors from the second bedroom lead out into the generously sized South West facing landscaped garden with flower beds housing a variety of plants, shrubs and bushes. To the front, a paved driveway provides off road parking for multiple vehicles and leads up to a detached garage with an up and over door. Rarely do bungalows of this quality come to the market overlooking the golf club and thus, we expect this property to attract interest. An internal inspection is essential to avoid disappointment.

## Features

- Two bedrooms
- Semi detached property
- No onward chain
- Overlooking golf course
- South facing garden
- Detached garage
- Popular location
- Large driveway
- Newly fitted kitchen
- Viewing essential