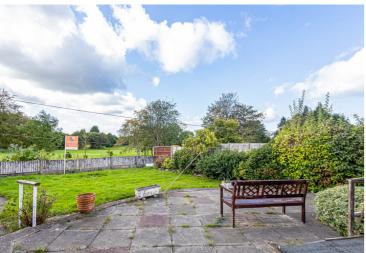

## Tintern Avenue, Flixton, M41 6EJ

\*\*NO CHAIN\*\* - \*\*OVERLOOKING FLIXTON GOLF COURSE\*\* -VITALSPACE ESTATE AGENTS are pleased to offer for sale this well presented TWO BEDROOM extended semi detached bungalow located just off Church road on the ever popular Tintern Avenue in Flixton. This spacious property is conveniently situated with easy reach of Urmston town centre and it's excellent range of shops, general services, restaurants and is also positioned within walking distance of Chassen road train station and Abbotsfield park. The well presented, extended accommodation is ready to move straight into and briefly comprises; a welcoming entrance hallway, a good sized living room, an extended newly fitted kitchen complete with a host of shaker style wall and base units, two double bedrooms and a contemporary three piece tiled shower room. Sliding doors from the second bedroom lead out into the generously sized South West facing landscaped garden with flower beds housing a variety of plants, shrubs and bushes. To the front, a paved driveway provides off road parking for multiple vehicles and leads up to a detached garage with an up and over door. Rarely do bungalows of this quality come to the market overlooking the golf club and thus, we expect this property to attract interest. An internal inspection is essential to avoid disappointment.

## Features

- Two bedrooms
- Semi detached property
- No onward chain
- Overlooking golf course
- South facing garden
- Detached garage
- Popular location
- Large driveway
- Newly fitted kitchen
- Viewing essential

When was the property last rewired? Updated consumer unit

Which way does the garden face? South West facing rear garden

Are there any extensions and if so when were they built? Yes - kitchen - circa 1995