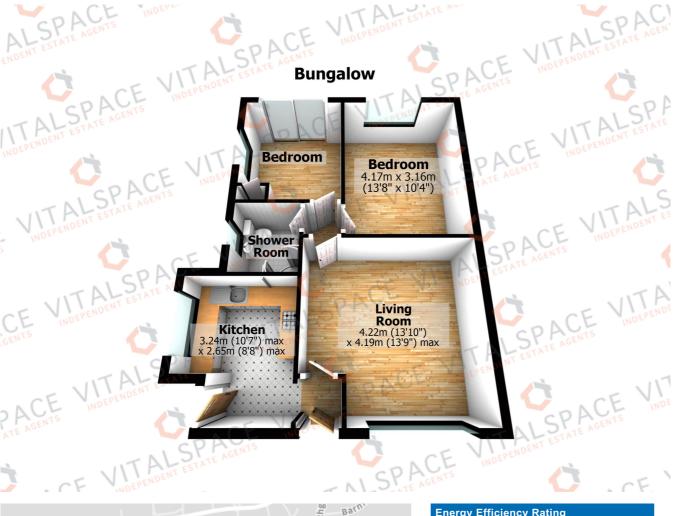

## Tintern Avenue, Flixton, M41 6EJ

\*\*NO CHAIN\*\* - \*\*OVERLOOKING FLIXTON GOLF COURSE\*\* -VITALSPACE ESTATE AGENTS are pleased to offer for sale this well presented TWO BEDROOM extended semi detached bungalow located just off Church road on the ever popular Tintern Avenue in Flixton. This spacious property is conveniently situated with easy reach of Urmston town centre and it's excellent range of shops, general services, restaurants and is also positioned within walking distance of Chassen road train station and Abbotsfield park. The well presented, extended accommodation is ready to move straight into and briefly comprises; a welcoming entrance hallway, a good sized living room, an extended newly fitted kitchen complete with a host of shaker style wall and base units, two double bedrooms and a contemporary three piece tiled shower room. Sliding doors from the second bedroom lead out into the generously sized South West facing landscaped garden with flower beds housing a variety of plants, shrubs and bushes. To the front, a paved driveway provides off road parking for multiple vehicles and leads up to a detached garage with an up and over door. Rarely do bungalows of this quality come to the market overlooking the golf club and thus, we expect this property to attract interest. An internal inspection is essential to avoid disappointment.

## Features

- Two bedrooms
- Semi detached property
- No onward chain
- Overlooking golf course
- South facing garden
- Detached garage
- Popular location
- Large driveway
- Newly fitted kitchen
- Viewing essential