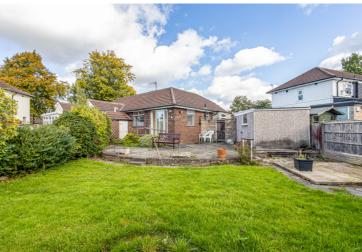

## Tintern Avenue, Flixton, M41 6EJ

\*\*NO CHAIN\*\* - \*\*OVERLOOKING FLIXTON GOLF COURSE\*\* -VITALSPACE ESTATE AGENTS are pleased to offer for sale this well presented TWO BEDROOM extended semi detached bungalow located just off Church road on the ever popular Tintern Avenue in Flixton. This spacious property is conveniently situated with easy reach of Urmston town centre and it's excellent range of shops, general services, restaurants and is also positioned within walking distance of Chassen road train station and Abbotsfield park. The well presented, extended accommodation is ready to move straight into and briefly comprises; a welcoming entrance hallway, a good sized living room, an extended newly fitted kitchen complete with a host of shaker style wall and base units, two double bedrooms and a contemporary three piece tiled shower room. Sliding doors from the second bedroom lead out into the generously sized South West facing landscaped garden with flower beds housing a variety of plants, shrubs and bushes. To the front, a paved driveway provides off road parking for multiple vehicles and leads up to a detached garage with an up and over door. Rarely do bungalows of this quality come to the market overlooking the golf club and thus, we expect this property to attract interest. An internal inspection is essential to avoid disappointment.

## Features

- Two bedrooms
- Semi detached property
- No onward chain
- Overlooking golf course
- South facing garden
- Detached garage
- Popular location
- Large driveway
- Newly fitted kitchen
- Viewing essential