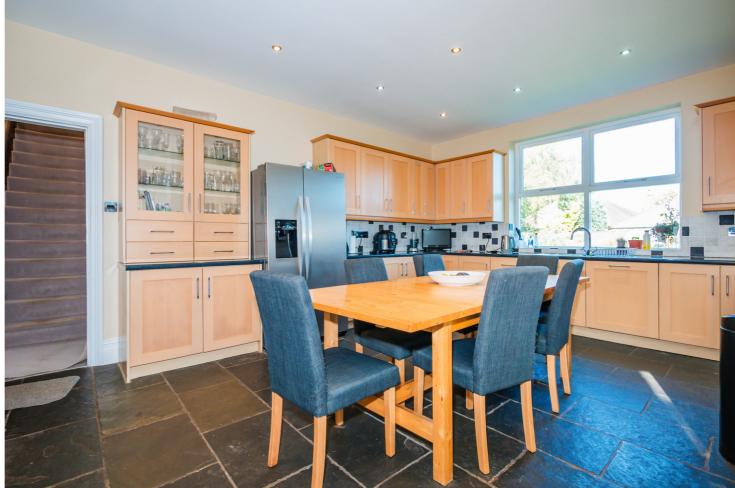

## Westbourne Park, Urmston, M41 0XR

\*\*VIDEO TOUR\*\* - A substantial detached period property located in central Urmston. This enviable Victorian residence offers elegant accommodation arranged over two extensive floors dating back to the late 1800's. Over the years, this property has been the subject of improvements and offers well presented, immaculate and flexible accommodation, whilst still retaining its original historic charm, blending these perfectly with contemporary features. With a generous floor area of almost 2400 square feet, which includes an attractive reception entrance hallway, a formal 24ft impressive formal living room, a generously sized sitting room overlooking the rear garden, a bay fronted snug and an impressive dining kitchen. A WC accessed via the sitting room completes the ground floor accommodation. To the first floor level, an attractive shaped landing provides entry into four generously sized bedrooms alongside a fifth single bedroom / study. The master bedroom suite measures 13ft x 14ft serviced by a four piece en-suite bathroom including a Jacuzzi bath. A further tiled family bathroom with a sauna shower completes the first floor accommodation. A separate WC can also be found on the first floor. Externally, this home enjoys a lovely tree lined approach along Westbourne Park, accessed via a dual gated entrance with extensive parking facilities for multiple vehicles. The driveway itself leads up to a detached brick built double garage with an attached storage room currently used as a utility room. One of the great strengths of this period family home, its secluded rear garden, landscaped to provide shaped lawned gardens, a paved seating area, a raised composite decked patio and a number of well established, impressive trees. This magnificent Victorian home is positioned at the head of Westbourne Park, neighbouring allotments and takes pride of place on road with privacy created by mature hedgerows to the front. Further benefits of this unique property include newly installed double glazing and a newly installed 'Worcester' combination boiler, both in 2022. Conveniently situated within easy reach of Urmston town centre with its excellent range of shops, general services and restaurants. For commuters, the property positioned is within close proximity to the motorway network. For further information or to arrange an internal inspection, please contact VitalSpace Estate Agents.

## Features

- Five bedrooms
- Detached family home
- Three reception rooms
- Large dining kitchen
- Original period features
- Impressive reception hallway
- Secluded garden plot
- Walk into Urmston
- Detached garage & store room
- Approx 2400 Sq ft / 221 Sm