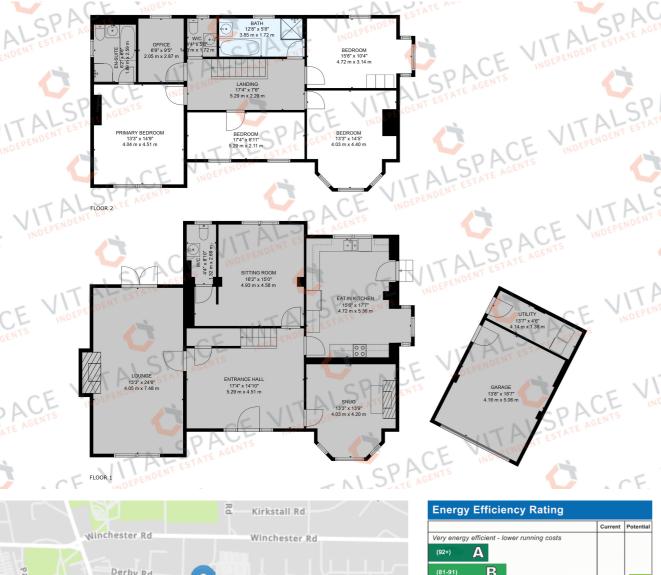

## Westbourne Park, Urmston, M41 0XR

\*\*VIDEO TOUR\*\* - A substantial detached period property located in central Urmston. This enviable Victorian residence offers elegant accommodation arranged over two extensive floors dating back to the late 1800's. Over the years, this property has been the subject of improvements and offers well presented, immaculate and flexible accommodation, whilst still retaining its original historic charm, blending these perfectly with contemporary features. With a generous floor area of almost 2400 square feet, which includes an attractive reception entrance hallway, a formal 24ft impressive formal living room, a generously sized sitting room overlooking the rear garden, a bay fronted snug and an impressive dining kitchen. A WC accessed via the sitting room completes the ground floor accommodation. To the first floor level, an attractive shaped landing provides entry into four generously sized bedrooms alongside a fifth single bedroom / study. The master bedroom suite measures 13ft x 14ft serviced by a four piece en-suite bathroom including a Jacuzzi bath. A further tiled family bathroom with a sauna shower completes the first floor accommodation. A separate WC can also be found on the first floor. Externally, this home enjoys a lovely tree lined approach along Westbourne Park, accessed via a dual gated entrance with extensive parking facilities for multiple vehicles. The driveway itself leads up to a detached brick built double garage with an attached storage room currently used as a utility room. One of the great strengths of this period family home, its secluded rear garden, landscaped to provide shaped lawned gardens, a paved seating area, a raised composite decked patio and a number of well established, impressive trees. This magnificent Victorian home is positioned at the head of Westbourne Park, neighbouring allotments and takes pride of place on road with privacy created by mature hedgerows to the front. Further benefits of this unique property include newly installed double glazing and a newly installed 'Worcester' combination boiler, both in 2022. Conveniently situated within easy reach of Urmston town centre with its excellent range of shops, general services and restaurants. For commuters, the property positioned is within close proximity to the motorway network. For further information or to arrange an internal inspection, please contact VitalSpace Estate Agents.

## Features

- Five bedrooms
- Detached family home
- Three reception rooms
- Large dining kitchen
- Original period features
- Impressive reception hallway
- Secluded garden plot
- Walk into Urmston
- Detached garage & store room
- Approx 2400 Sq ft / 221 Sm

| Energy Efficiency Rating                    |   |   |   |             |         |           |
|---------------------------------------------|---|---|---|-------------|---------|-----------|
|                                             |   |   |   |             | Current | Potential |
| Very energy efficient - lower running costs |   |   |   |             |         |           |
| (92+)                                       |   |   |   |             |         |           |
| (81-91)                                     |   |   |   |             |         | 00        |
| (69-80)                                     | C |   |   |             |         | 80        |
| (55-68)                                     | D |   |   |             | 62      |           |
| (39-54)                                     |   | 国 |   |             |         |           |
| (21-38)                                     |   |   | F |             |         |           |
| (1-20)                                      |   |   | G | ì           |         |           |
| Not energy efficient - higher running costs |   |   |   |             |         |           |
|                                             |   |   |   | U Directive |         |           |