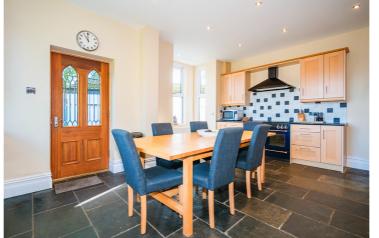

## Westbourne Park, Urmston, M41 0XR

\*\*VIDEO TOUR\*\* - A substantial detached period property located in central Urmston. This enviable Victorian residence offers elegant accommodation arranged over two extensive floors dating back to the late 1800's. Over the years, this property has been the subject of improvements and offers well presented, immaculate and flexible accommodation, whilst still retaining its original historic charm, blending these perfectly with contemporary features. With a generous floor area of almost 2400 square feet, which includes an attractive reception entrance hallway, a formal 24ft impressive formal living room, a generously sized sitting room overlooking the rear garden, a bay fronted snug and an impressive dining kitchen. A WC accessed via the sitting room completes the ground floor accommodation. To the first floor level, an attractive shaped landing provides entry into four generously sized bedrooms alongside a fifth single bedroom / study. The master bedroom suite measures 13ft x 14ft serviced by a four piece en-suite bathroom including a Jacuzzi bath. A further tiled family bathroom with a sauna shower completes the first floor accommodation. A separate WC can also be found on the first floor. Externally, this home enjoys a lovely tree lined approach along Westbourne Park, accessed via a dual gated entrance with extensive parking facilities for multiple vehicles. The driveway itself leads up to a detached brick built double garage with an attached storage room currently used as a utility room. One of the great strengths of this period family home, its secluded rear garden, landscaped to provide shaped lawned gardens, a paved seating area, a raised composite decked patio and a number of well established, impressive trees. This magnificent Victorian home is positioned at the head of Westbourne Park, neighbouring allotments and takes pride of place on road with privacy created by mature hedgerows to the front. Further benefits of this unique property include newly installed double glazing and a newly installed 'Worcester' combination boiler, both in 2022. Conveniently situated within easy reach of Urmston town centre with its excellent range of shops, general services and restaurants. For commuters, the property positioned is within close proximity to the motorway network. For further information or to arrange an internal inspection, please contact VitalSpace Estate Agents.