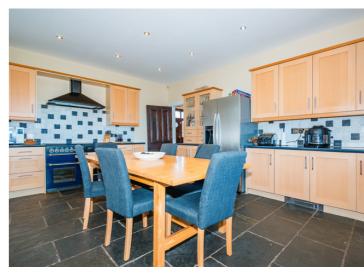

## Westbourne Park, Urmston, M41 0XR

\*\*VIDEO TOUR\*\* - A substantial detached period property located in central Urmston. This enviable Victorian residence offers elegant accommodation arranged over two extensive floors dating back to the late 1800's. Over the years, this property has been the subject of improvements and offers well presented, immaculate and flexible accommodation, whilst still retaining its original historic charm, blending these perfectly with contemporary features. With a generous floor area of almost 2400 square feet, which includes an attractive reception entrance hallway, a formal 24ft impressive formal living room, a generously sized sitting room overlooking the rear garden, a bay fronted snug and an impressive dining kitchen. A WC accessed via the sitting room completes the ground floor accommodation. To the first floor level, an attractive shaped landing provides entry into four generously sized bedrooms alongside a fifth single bedroom / study. The master bedroom suite measures 13ft x 14ft serviced by a four piece en-suite bathroom including a Jacuzzi bath. A further tiled family bathroom with a sauna shower completes the first floor accommodation. A separate WC can also be found on the first floor. Externally, this home enjoys a lovely tree lined approach along Westbourne Park, accessed via a dual gated entrance with extensive parking facilities for multiple vehicles. The driveway itself leads up to a detached brick built double garage with an attached storage room currently used as a utility room. One of the great strengths of this period family home, its secluded rear garden, landscaped to provide shaped lawned gardens, a paved seating area, a raised composite decked patio and a number of well established, impressive trees. This magnificent Victorian home is positioned at the head of Westbourne Park, neighbouring allotments and takes pride of place on road with privacy created by mature hedgerows to the front. Further benefits of this unique property include newly installed double glazing and a newly installed 'Worcester' combination boiler, both in 2022. Conveniently situated within easy reach of Urmston town centre with its excellent range of shops, general services and restaurants. For commuters, the property positioned is within close proximity to the motorway network. For further information or to arrange an internal inspection, please contact VitalSpace Estate Agents.

## Features

- Five bedrooms
- Detached family home
- Three reception rooms
- Large dining kitchen
- Original period features
- Impressive reception hallway
- Secluded garden plot
- Walk into Urmston
- Detached garage & store room
- Approx 2400 Sq ft / 221 Sm