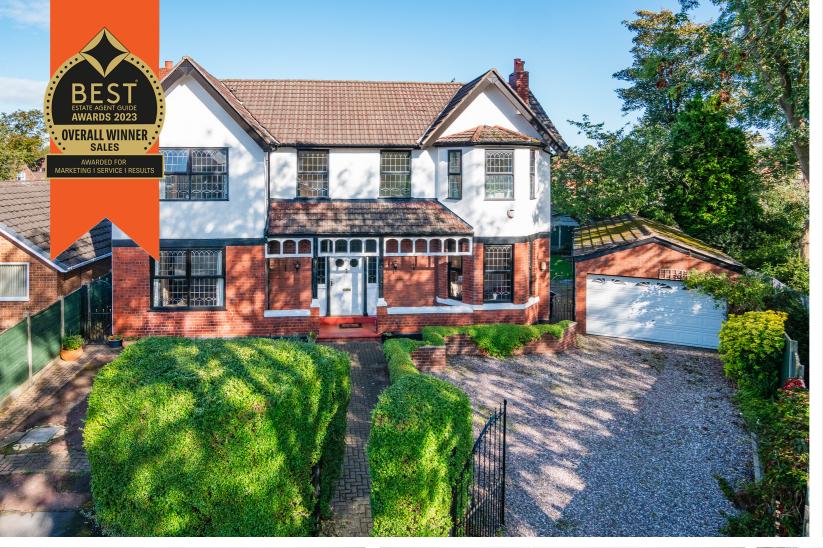

## Westbourne Park, Urmston, M41 0XR

\*\*VIDEO TOUR\*\* - A substantial detached period property located in central Urmston. This enviable Victorian residence offers elegant accommodation arranged over two extensive floors dating back to the late 1800's. Over the years, this property has been the subject of improvements and offers well presented, immaculate and flexible accommodation, whilst still retaining its original historic charm, blending these perfectly with contemporary features. With a generous floor area of almost 2400 square feet, which includes an attractive reception entrance hallway, a formal 24ft impressive formal living room, a generously sized sitting room overlooking the rear garden, a bay fronted snug and an impressive dining kitchen. A WC accessed via the sitting room completes the ground floor accommodation. To the first floor level, an attractive shaped landing provides entry into four generously sized bedrooms alongside a fifth single bedroom / study. The master bedroom suite measures 13ft x 14ft serviced by a four piece en-suite bathroom including a Jacuzzi bath. A further tiled family bathroom with a sauna shower completes the first floor accommodation. A separate WC can also be found on the first floor. Externally, this home enjoys a lovely tree lined approach along Westbourne Park, accessed via a dual gated entrance with extensive parking facilities for multiple vehicles. The driveway itself leads up to a detached brick built double garage with an attached storage room currently used as a utility room. One of the great strengths of this period family home, its secluded rear garden, landscaped to provide shaped lawned gardens, a paved seating area, a raised composite decked patio and a number of well established, impressive trees. This magnificent Victorian home is positioned at the head of Westbourne Park, neighbouring allotments and takes pride of place on road with privacy created by mature hedgerows to the front. Further benefits of this unique property include newly installed double glazing and a newly installed 'Worcester' combination boiler, both in 2022. Conveniently situated within easy reach of Urmston town centre with its excellent range of shops, general services and restaurants. For commuters, the property positioned is within close proximity to the motorway network. For further information or to arrange an internal inspection, please contact VitalSpace Estate Agents.

## Features

- Five bedrooms
- Detached family home
- Three reception rooms
- Large dining kitchen
- Original period features
- Impressive reception hallway
- Secluded garden plot
- Walk into Urmston
- Detached garage & store room
- Approx 2400 Sq ft / 221 Sm