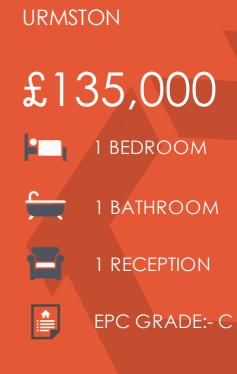

FLIXTON ROAD

## **Features**

- One double bedroom
- Top floor apartment
- Central Urmston location
- Secure gated parking
- Full width balcony
- High gloss kitchen
- No onward chain
- Viewing essential

## Frequently Asked Questions

We are informed that the property is Leasehold with a ground rent payable of £250.00 per annum (150 year lease). A service charge is also payable at a rate of £213.69 per quarter which includes buildings insurance and communal hallway cleaning. All apartments come with a 10 year (4 years remaining) premier guarantee warranty. Two bin stores per level.