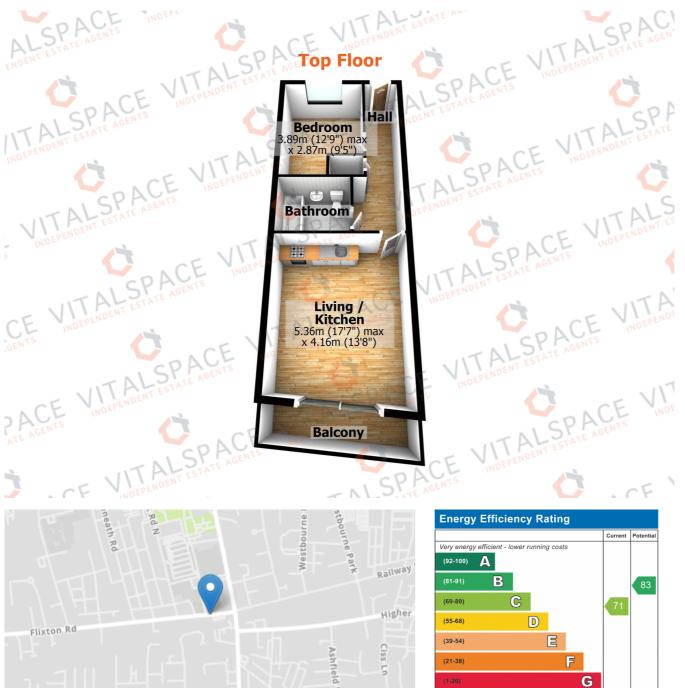

## Flixton Road, Urmston, M41 5ND

\*\*NO CHAIN\*\* - \*\*EXCELLENT BUY TO LET PROPERTY\*\* -VitalSpace Estate Agents are delighted to offer for sale this stunning and well presented ONE BEDROOM TOP FLOOR APARTMENT situated in the 'heart' of Urmston Town Centre. Eden Square is an exciting and vibrant modern development, offering convenience and easy living. Transport is on your doorstep with bus routes and the main line train into Manchester. The well presented contemporary accommodation comprises; welcoming entrance hallway, a spacious living room which opens into a modern fitted kitchen with white gloss wall and base units. The entrance hallway also leads into a luxury three piece bathroom suite and a large double bedroom. This apartment is warmed by electric heaters and is fully double glazed. Externally there is a full width balcony overlooking Flixton Road and off road parking within a secure residents car parking area. Contact VitalSpace Estate Agents to arrange an internal inspection.

## **Features**

- One double bedroom
- Top floor apartment
- Central Urmston location
- Secure gated parking
- Full width balcony
- High gloss kitchen
- No onward chain
- Viewing essential

## Frequently Asked Questions

We are informed that the property is Leasehold with a ground rent payable of £250.00 per annum (150 year lease). A service charge is also payable at a rate of £213.69 per quarter which includes buildings insurance and communal hallway cleaning. All apartments come with a 10 year (4 years remaining) premier guarantee warranty. Two bin stores per level.