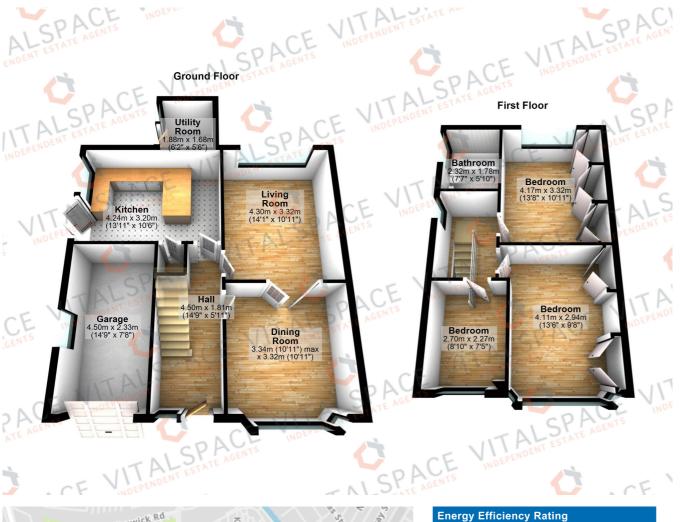

## Skelton Road, Stretford, M32 0DX

\*\*VIDEO TOUR\*\* - \*\*AN IMPRESSIVE FAMILY RESIDENCE\*\* -VITALSPACE ESTATE AGENTS are pleased to offer for sale this well presented three bedroom bay fronted extended semi detached family home located on a quiet cul-de-sac. In brief the spacious accommodation comprises; entrance hallway, bay fronted dining room, a good sized living room and an extended contemporary fitted breakfast kitchen. To the first floor, a shaped landing provides entry into three well proportioned bedrooms and a modern white three piece bathroom. The property is warmed by gas central heating and is fully uPVC double glazed. Externally, this property is set on a larger than average plot. To the front of this family home, a driveway provides ample off road parking and leads up to an attached garage with an EV charging point. To the side and the rear, there is an extensive mainly lawned garden which enjoys a sunny aspect alongside two paved patio areas providing space for a large table and chairs during those summer months. Perfectly positioned in a much sought after location not far from Manchester City Centre, on a good public transport network taking you to surrounding areas such as The Trafford Centre, Salford Quays and Media City. Located within the catchment area for highly regarded local schools and just a short walk to Stretford town centre, local parks and Stretford Metro-link.Contact VitalSpace Estate Agents for further information or to arrange an internal inspection.