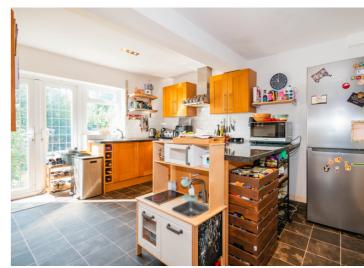

## Skelton Road, Stretford, M32 0DX

\*\*VIDEO TOUR\*\* - \*\*AN IMPRESSIVE FAMILY RESIDENCE\*\* -VITALSPACE ESTATE AGENTS are pleased to offer for sale this well presented three bedroom bay fronted extended semi detached family home located on a quiet cul-de-sac. In brief the spacious accommodation comprises; entrance hallway, bay fronted dining room, a good sized living room and an extended contemporary fitted breakfast kitchen. To the first floor, a shaped landing provides entry into three well proportioned bedrooms and a modern white three piece bathroom. The property is warmed by gas central heating and is fully uPVC double glazed. Externally, this property is set on a larger than average plot. To the front of this family home, a driveway provides ample off road parking and leads up to an attached garage with an EV charging point. To the side and the rear, there is an extensive mainly lawned garden which enjoys a sunny aspect alongside two paved patio areas providing space for a large table and chairs during those summer months. Perfectly positioned in a much sought after location not far from Manchester City Centre, on a good public transport network taking you to surrounding areas such as The Trafford Centre, Salford Quays and Media City. Located within the catchment area for highly regarded local schools and just a short walk to Stretford town centre, local parks and Stretford Metro-link.Contact VitalSpace Estate Agents for further information or to arrange an internal inspection.

When was the property last rewired? New consumer unit within last 5 years

Which way does the garden face? South facing rear garden

Are there any extensions and if so when were they built? Kitchen and garage - pre purchase