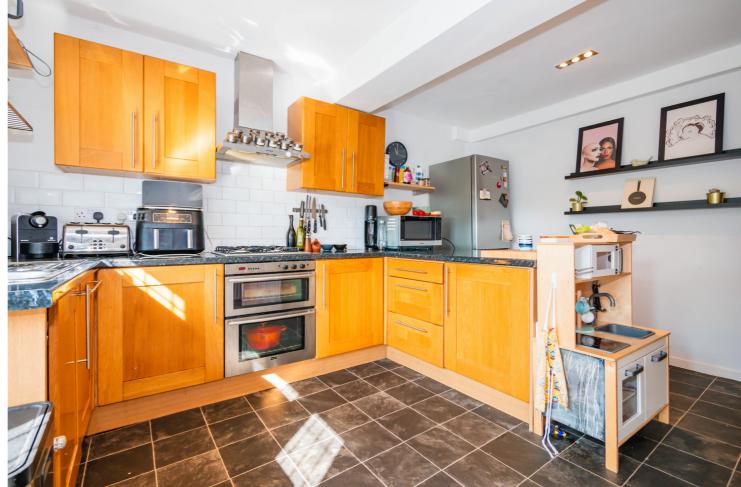

## Skelton Road, Stretford, M32 0DX

\*\*VIDEO TOUR\*\* - \*\*AN IMPRESSIVE FAMILY RESIDENCE\*\* -VITALSPACE ESTATE AGENTS are pleased to offer for sale this well presented three bedroom bay fronted extended semi detached family home located on a quiet cul-de-sac. In brief the spacious accommodation comprises; entrance hallway, bay fronted dining room, a good sized living room and an extended contemporary fitted breakfast kitchen. To the first floor, a shaped landing provides entry into three well proportioned bedrooms and a modern white three piece bathroom. The property is warmed by gas central heating and is fully uPVC double glazed. Externally, this property is set on a larger than average plot. To the front of this family home, a driveway provides ample off road parking and leads up to an attached garage with an EV charging point. To the side and the rear, there is an extensive mainly lawned garden which enjoys a sunny aspect alongside two paved patio areas providing space for a large table and chairs during those summer months. Perfectly positioned in a much sought after location not far from Manchester City Centre, on a good public transport network taking you to surrounding areas such as The Trafford Centre, Salford Quays and Media City. Located within the catchment area for highly regarded local schools and just a short walk to Stretford town centre, local parks and Stretford Metro-link.Contact VitalSpace Estate Agents for further information or to arrange an internal inspection.

When was the property last rewired? New consumer unit within last 5 years

Which way does the garden face? South facing rear garden

Are there any extensions and if so when were they built? Kitchen and garage - pre purchase