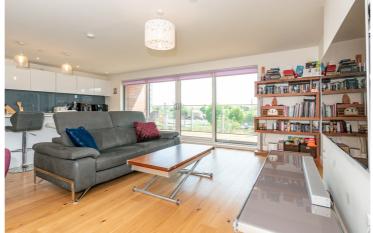

## Munday Street, Ancoats, M4 7AY

\*\*VIDEO TOUR\*\* - \*\* - \*\*EWS1 AVAILABLE\*\* - VITALSPACE ESTATE AGENTS proudly present an exquisite second floor THREE BEDROOM apartment for sale within the highly sought after Hatbox development in Ancoats. Measuring 1206 Sq ft, this highly desirable apartment features an open plan living/kitchen diner with a modern kitchen and central island, a spacious south facing terrace alongside an additional covered winter balcony, a double master bedroom with an en-suite shower room and walk-in wardrobe. Two further generously sized double bedrooms can be accessed via the hallway alongside a luxury three piece bathroom and a useful utility/laundry cupboard. Landscaped communal gardens and a 24-hour onsite concierge further add to the charm and convenience to this development. New Islington Metro-link - zone 1 is just a stone's throw away, while Piccadilly Train Station and the popular Ancoats and Northern Quarter are both just a short stroll along the canal. The Manchester ring road is easily accessible, linking to the M60 and all major motorway networks. Manchester Airport is just twenty minutes away by train from Manchester Piccadilly train station or a 25-minute drive via the A5103. EWS1 Certificate is available for this property. This immaculately presented THREE BEDROOM apartment is a dream come true. For further information or to arrange an internal inspection, please contact us.