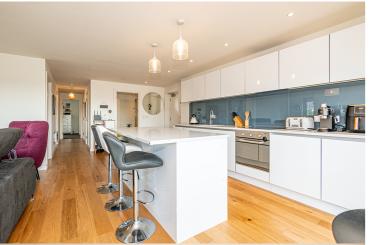

## Munday Street, Ancoats, M4 7AY

\*\*VIDEO TOUR\*\* - \*\* - \*\*EWS1 AVAILABLE\*\* - VITALSPACE ESTATE AGENTS proudly present an exquisite second floor THREE BEDROOM apartment for sale within the highly sought after Hatbox development in Ancoats. Measuring 1206 Sq ft, this highly desirable apartment features an open plan living/kitchen diner with a modern kitchen and central island, a spacious south facing terrace alongside an additional covered winter balcony, a double master bedroom with an en-suite shower room and walk-in wardrobe. Two further generously sized double bedrooms can be accessed via the hallway alongside a luxury three piece bathroom and a useful utility/laundry cupboard. Landscaped communal gardens and a 24-hour onsite concierge further add to the charm and convenience to this development. New Islington Metro-link - zone 1 is just a stone's throw away, while Piccadilly Train Station and the popular Ancoats and Northern Quarter are both just a short stroll along the canal. The Manchester ring road is easily accessible, linking to the M60 and all major motorway networks. Manchester Airport is just twenty minutes away by train from Manchester Piccadilly train station or a 25-minute drive via the A5103. EWS1 Certificate is available for this property. This immaculately presented THREE BEDROOM apartment is a dream come true. For further information or to arrange an internal inspection, please contact us.