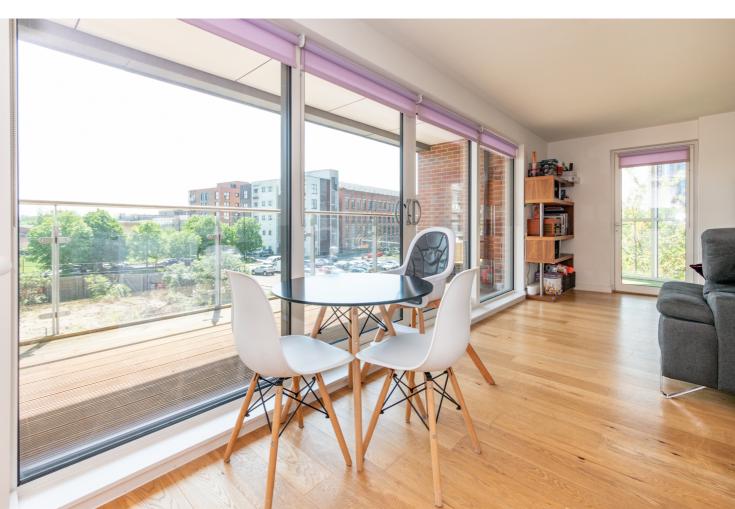

## Munday Street, Ancoats, M4 7AY

\*\*VIDEO TOUR\*\* - \*\* - \*\*EWS1 AVAILABLE\*\* - VITALSPACE ESTATE AGENTS proudly present an exquisite second floor THREE BEDROOM apartment for sale within the highly sought after Hatbox development in Ancoats. Measuring 1206 Sq ft, this highly desirable apartment features an open plan living/kitchen diner with a modern kitchen and central island, a spacious south facing terrace alongside an additional covered winter balcony, a double master bedroom with an en-suite shower room and walk-in wardrobe. Two further generously sized double bedrooms can be accessed via the hallway alongside a luxury three piece bathroom and a useful utility/laundry cupboard. Landscaped communal gardens and a 24-hour onsite concierge further add to the charm and convenience to this development. New Islington Metro-link - zone 1 is just a stone's throw away, while Piccadilly Train Station and the popular Ancoats and Northern Quarter are both just a short stroll along the canal. The Manchester ring road is easily accessible, linking to the M60 and all major motorway networks. Manchester Airport is just twenty minutes away by train from Manchester Piccadilly train station or a 25-minute drive via the A5103. EWS1 Certificate is available for this property. This immaculately presented THREE BEDROOM apartment is a dream come true. For further information or to arrange an internal inspection, please contact us.

## Features

- Three double bedrooms
- Second floor position
- South facing aspect
- 24 Hour Concierge
- Immaculate Condition
- Contemporary breakfast kitchen
- Close to Metrolink
- Convient location
- Large walk out terrace
- Viewing essential