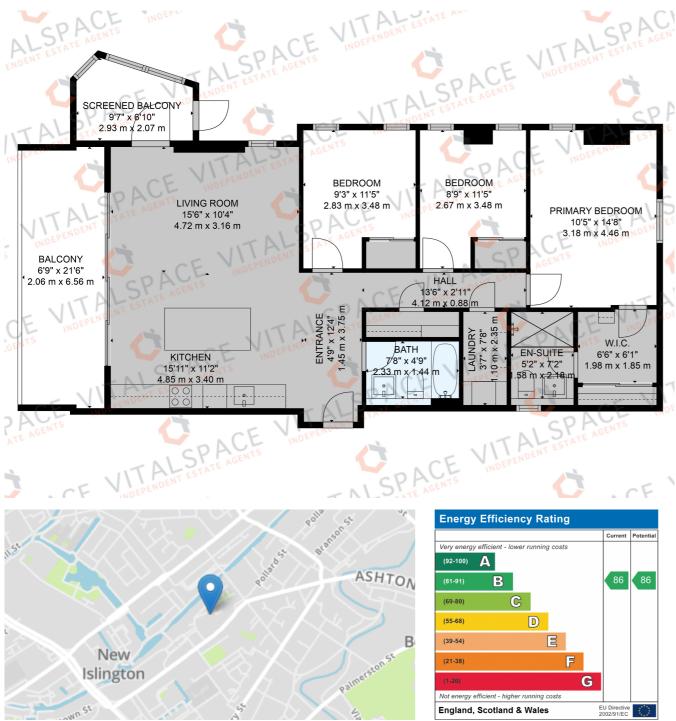

## Munday Street, Ancoats, M4 7AY

\*\*VIDEO TOUR\*\* - \*\* - \*\*EWS1 AVAILABLE\*\* - VITALSPACE ESTATE AGENTS proudly present an exquisite second floor THREE BEDROOM apartment for sale within the highly sought after Hatbox development in Ancoats. Measuring 1206 Sq ft, this highly desirable apartment features an open plan living/kitchen diner with a modern kitchen and central island, a spacious south facing terrace alongside an additional covered winter balcony, a double master bedroom with an en-suite shower room and walk-in wardrobe. Two further generously sized double bedrooms can be accessed via the hallway alongside a luxury three piece bathroom and a useful utility/laundry cupboard. Landscaped communal gardens and a 24-hour onsite concierge further add to the charm and convenience to this development. New Islington Metro-link - zone 1 is just a stone's throw away, while Piccadilly Train Station and the popular Ancoats and Northern Quarter are both just a short stroll along the canal. The Manchester ring road is easily accessible, linking to the M60 and all major motorway networks. Manchester Airport is just twenty minutes away by train from Manchester Piccadilly train station or a 25-minute drive via the A5103. EWS1 Certificate is available for this property. This immaculately presented THREE BEDROOM apartment is a dream come true. For further information or to arrange an internal inspection, please contact us.

## Features

- Three double bedrooms
- Second floor position
- South facing aspect
- 24 Hour Concierge
- Immaculate Condition
- Contemporary breakfast kitchen
- Close to Metrolink
- Convient location
- Large walk out terrace
- Viewing essential