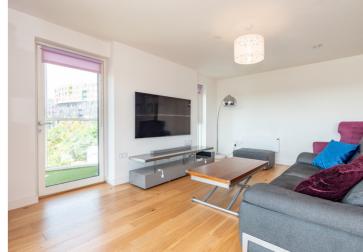

## Munday Street, Ancoats, M4 7AY

\*\*VIDEO TOUR\*\* - \*\* - \*\*EWS1 AVAILABLE\*\* - VITALSPACE ESTATE AGENTS proudly present an exquisite second floor THREE BEDROOM apartment for sale within the highly sought after Hatbox development in Ancoats. Measuring 1206 Sq ft, this highly desirable apartment features an open plan living/kitchen diner with a modern kitchen and central island, a spacious south facing terrace alongside an additional covered winter balcony, a double master bedroom with an en-suite shower room and walk-in wardrobe. Two further generously sized double bedrooms can be accessed via the hallway alongside a luxury three piece bathroom and a useful utility/laundry cupboard. Landscaped communal gardens and a 24-hour onsite concierge further add to the charm and convenience to this development. New Islington Metro-link - zone 1 is just a stone's throw away, while Piccadilly Train Station and the popular Ancoats and Northern Quarter are both just a short stroll along the canal. The Manchester ring road is easily accessible, linking to the M60 and all major motorway networks. Manchester Airport is just twenty minutes away by train from Manchester Piccadilly train station or a 25-minute drive via the A5103. EWS1 Certificate is available for this property. This immaculately presented THREE BEDROOM apartment is a dream come true. For further information or to arrange an internal inspection, please contact us.

## Features

- Three double bedrooms
- Second floor position
- South facing aspect
- 24 Hour Concierge
- Immaculate Condition
- Contemporary breakfast kitchen
- Close to Metrolink
- Convient location
- Large walk out terrace
- Viewing essential