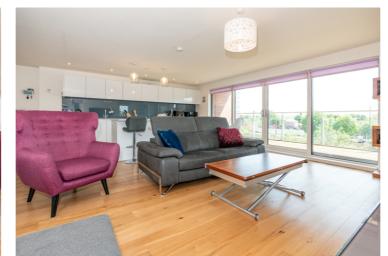

## Munday Street, Ancoats, M4 7AY

\*\*VIDEO TOUR\*\* - \*\* - \*\*EWS1 AVAILABLE\*\* - VITALSPACE ESTATE AGENTS proudly present an exquisite second floor THREE BEDROOM apartment for sale within the highly sought after Hatbox development in Ancoats. Measuring 1206 Sq ft, this highly desirable apartment features an open plan living/kitchen diner with a modern kitchen and central island, a spacious south facing terrace alongside an additional covered winter balcony, a double master bedroom with an en-suite shower room and walk-in wardrobe. Two further generously sized double bedrooms can be accessed via the hallway alongside a luxury three piece bathroom and a useful utility/laundry cupboard. Landscaped communal gardens and a 24-hour onsite concierge further add to the charm and convenience to this development. New Islington Metro-link - zone 1 is just a stone's throw away, while Piccadilly Train Station and the popular Ancoats and Northern Quarter are both just a short stroll along the canal. The Manchester ring road is easily accessible, linking to the M60 and all major motorway networks. Manchester Airport is just twenty minutes away by train from Manchester Piccadilly train station or a 25-minute drive via the A5103. EWS1 Certificate is available for this property. This immaculately presented THREE BEDROOM apartment is a dream come true. For further information or to arrange an internal inspection, please contact us.

## Features

- Three double bedrooms
- Second floor position
- South facing aspect
- 24 Hour Concierge
- Immaculate Condition
- Contemporary breakfast kitchen
- Close to Metrolink
- Convient location
- Large walk out terrace
- Viewing essential