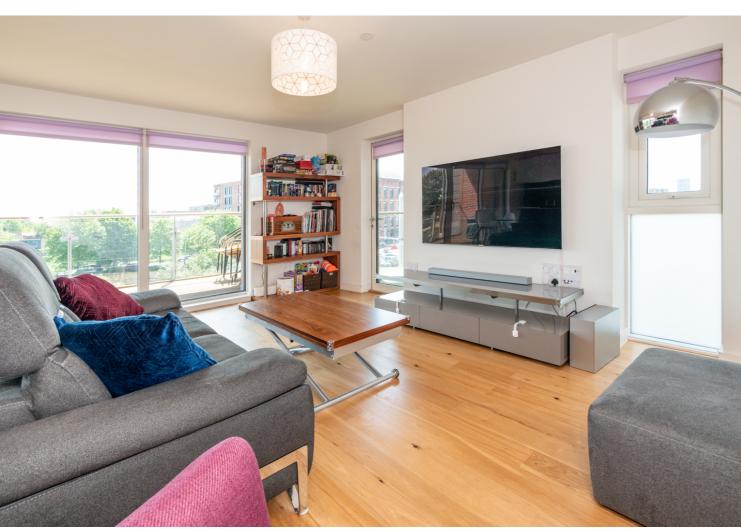

## Munday Street, Ancoats, M4 7AY

\*\*VIDEO TOUR\*\* - \*\* - \*\*EWS1 AVAILABLE\*\* - VITALSPACE ESTATE AGENTS proudly present an exquisite second floor THREE BEDROOM apartment for sale within the highly sought after Hatbox development in Ancoats. Measuring 1206 Sq ft, this highly desirable apartment features an open plan living/kitchen diner with a modern kitchen and central island, a spacious south facing terrace alongside an additional covered winter balcony, a double master bedroom with an en-suite shower room and walk-in wardrobe. Two further generously sized double bedrooms can be accessed via the hallway alongside a luxury three piece bathroom and a useful utility/laundry cupboard. Landscaped communal gardens and a 24-hour onsite concierge further add to the charm and convenience to this development. New Islington Metro-link - zone 1 is just a stone's throw away, while Piccadilly Train Station and the popular Ancoats and Northern Quarter are both just a short stroll along the canal. The Manchester ring road is easily accessible, linking to the M60 and all major motorway networks. Manchester Airport is just twenty minutes away by train from Manchester Piccadilly train station or a 25-minute drive via the A5103. EWS1 Certificate is available for this property. This immaculately presented THREE BEDROOM apartment is a dream come true. For further information or to arrange an internal inspection, please contact us.

## Features

- Three double bedrooms
- Second floor position
- South facing aspect
- 24 Hour Concierge
- Immaculate Condition
- Contemporary breakfast kitchen
- Close to Metrolink
- Convient location
- Large walk out terrace
- Viewing essential