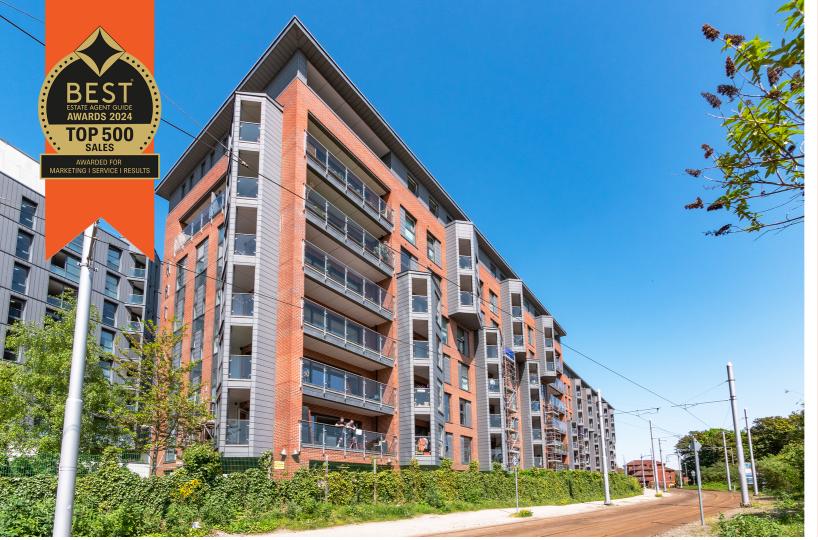

## Munday Street, Ancoats, M4 7AY

\*\*VIDEO TOUR\*\* - \*\* - \*\*EWS1 AVAILABLE\*\* - VITALSPACE ESTATE AGENTS proudly present an exquisite second floor THREE BEDROOM apartment for sale within the highly sought after Hatbox development in Ancoats. Measuring 1206 Sq ft, this highly desirable apartment features an open plan living/kitchen diner with a modern kitchen and central island, a spacious south facing terrace alongside an additional covered winter balcony, a double master bedroom with an en-suite shower room and walk-in wardrobe. Two further generously sized double bedrooms can be accessed via the hallway alongside a luxury three piece bathroom and a useful utility/laundry cupboard. Landscaped communal gardens and a 24-hour onsite concierge further add to the charm and convenience to this development. New Islington Metro-link - zone 1 is just a stone's throw away, while Piccadilly Train Station and the popular Ancoats and Northern Quarter are both just a short stroll along the canal. The Manchester ring road is easily accessible, linking to the M60 and all major motorway networks. Manchester Airport is just twenty minutes away by train from Manchester Piccadilly train station or a 25-minute drive via the A5103. EWS1 Certificate is available for this property. This immaculately presented THREE BEDROOM apartment is a dream come true. For further information or to arrange an internal inspection, please contact us.