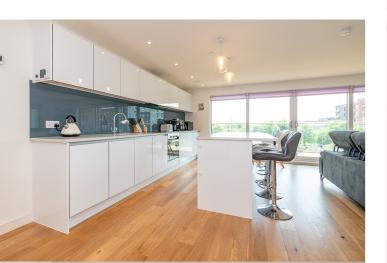

## Munday Street, Ancoats, M4 7AY

\*\*VIDEO TOUR\*\* - \*\* - \*\*EWS1 AVAILABLE\*\* - VITALSPACE ESTATE AGENTS proudly present an exquisite second floor THREE BEDROOM apartment for sale within the highly sought after Hatbox development in Ancoats. Measuring 1206 Sq ft, this highly desirable apartment features an open plan living/kitchen diner with a modern kitchen and central island, a spacious south facing terrace alongside an additional covered winter balcony, a double master bedroom with an en-suite shower room and walk-in wardrobe. Two further generously sized double bedrooms can be accessed via the hallway alongside a luxury three piece bathroom and a useful utility/laundry cupboard. Landscaped communal gardens and a 24-hour onsite concierge further add to the charm and convenience to this development. New Islington Metro-link - zone 1 is just a stone's throw away, while Piccadilly Train Station and the popular Ancoats and Northern Quarter are both just a short stroll along the canal. The Manchester ring road is easily accessible, linking to the M60 and all major motorway networks. Manchester Airport is just twenty minutes away by train from Manchester Piccadilly train station or a 25-minute drive via the A5103. EWS1 Certificate is available for this property. This immaculately presented THREE BEDROOM apartment is a dream come true. For further information or to arrange an internal inspection, please contact us.

## Features

- Three double bedrooms
- Second floor position
- South facing aspect
- 24 Hour Concierge
- Immaculate Condition
- Contemporary breakfast kitchen
- Close to Metrolink
- Convient location
- Large walk out terrace
- Viewing essential