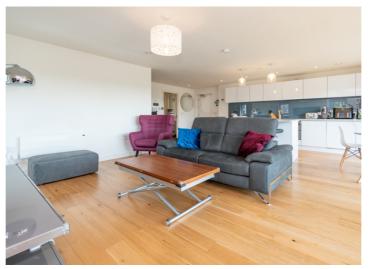

## Munday Street, Ancoats, M4 7AY

\*\*VIDEO TOUR\*\* - \*\* - \*\*EWS1 AVAILABLE\*\* - VITALSPACE ESTATE AGENTS proudly present an exquisite second floor THREE BEDROOM apartment for sale within the highly sought after Hatbox development in Ancoats. Measuring 1206 Sq ft, this highly desirable apartment features an open plan living/kitchen diner with a modern kitchen and central island, a spacious south facing terrace alongside an additional covered winter balcony, a double master bedroom with an en-suite shower room and walk-in wardrobe. Two further generously sized double bedrooms can be accessed via the hallway alongside a luxury three piece bathroom and a useful utility/laundry cupboard. Landscaped communal gardens and a 24-hour onsite concierge further add to the charm and convenience to this development. New Islington Metro-link - zone 1 is just a stone's throw away, while Piccadilly Train Station and the popular Ancoats and Northern Quarter are both just a short stroll along the canal. The Manchester ring road is easily accessible, linking to the M60 and all major motorway networks. Manchester Airport is just twenty minutes away by train from Manchester Piccadilly train station or a 25-minute drive via the A5103. EWS1 Certificate is available for this property. This immaculately presented THREE BEDROOM apartment is a dream come true. For further information or to arrange an internal inspection, please contact us.

## Features

- Three double bedrooms
- Second floor position
- South facing aspect
- 24 Hour Concierge
- Immaculate Condition
- Contemporary breakfast kitchen
- Close to Metrolink
- Convient location
- Large walk out terrace
- Viewing essential