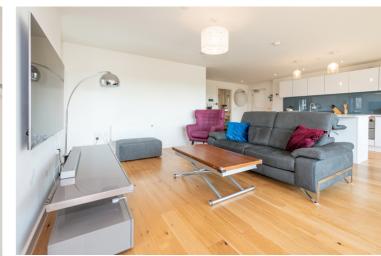

## Munday Street, Ancoats, M4 7AY

\*\*VIDEO TOUR\*\* - \*\* - \*\*EWS1 AVAILABLE\*\* - VITALSPACE ESTATE AGENTS proudly present an exquisite second floor THREE BEDROOM apartment for sale within the highly sought after Hatbox development in Ancoats. Measuring 1206 Sq ft, this highly desirable apartment features an open plan living/kitchen diner with a modern kitchen and central island, a spacious south facing terrace alongside an additional covered winter balcony, a double master bedroom with an en-suite shower room and walk-in wardrobe. Two further generously sized double bedrooms can be accessed via the hallway alongside a luxury three piece bathroom and a useful utility/laundry cupboard. Landscaped communal gardens and a 24-hour onsite concierge further add to the charm and convenience to this development. New Islington Metro-link - zone 1 is just a stone's throw away, while Piccadilly Train Station and the popular Ancoats and Northern Quarter are both just a short stroll along the canal. The Manchester ring road is easily accessible, linking to the M60 and all major motorway networks. Manchester Airport is just twenty minutes away by train from Manchester Piccadilly train station or a 25-minute drive via the A5103. EWS1 Certificate is available for this property. This immaculately presented THREE BEDROOM apartment is a dream come true. For further information or to arrange an internal inspection, please contact us.

## Features

- Three double bedrooms
- Second floor position
- South facing aspect
- 24 Hour Concierge
- Immaculate Condition
- Contemporary breakfast kitchen
- Close to Metrolink
- Convient location
- Large walk out terrace
- Viewing essential