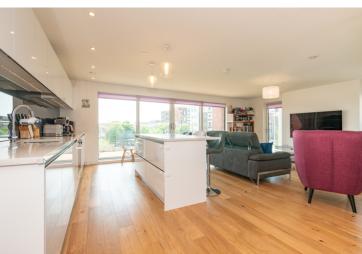

## Munday Street, Ancoats, M4 7AY

\*\*VIDEO TOUR\*\* - \*\* - \*\*EWS1 AVAILABLE\*\* - VITALSPACE ESTATE AGENTS proudly present an exquisite second floor THREE BEDROOM apartment for sale within the highly sought after Hatbox development in Ancoats. Measuring 1206 Sq ft, this highly desirable apartment features an open plan living/kitchen diner with a modern kitchen and central island, a spacious south facing terrace alongside an additional covered winter balcony, a double master bedroom with an en-suite shower room and walk-in wardrobe. Two further generously sized double bedrooms can be accessed via the hallway alongside a luxury three piece bathroom and a useful utility/laundry cupboard. Landscaped communal gardens and a 24-hour onsite concierge further add to the charm and convenience to this development. New Islington Metro-link - zone 1 is just a stone's throw away, while Piccadilly Train Station and the popular Ancoats and Northern Quarter are both just a short stroll along the canal. The Manchester ring road is easily accessible, linking to the M60 and all major motorway networks. Manchester Airport is just twenty minutes away by train from Manchester Piccadilly train station or a 25-minute drive via the A5103. EWS1 Certificate is available for this property. This immaculately presented THREE BEDROOM apartment is a dream come true. For further information or to arrange an internal inspection, please contact us.

## Features

- Three double bedrooms
- Second floor position
- South facing aspect
- 24 Hour Concierge
- Immaculate Condition
- Contemporary breakfast kitchen
- Close to Metrolink
- Convient location
- Large walk out terrace
- Viewing essential