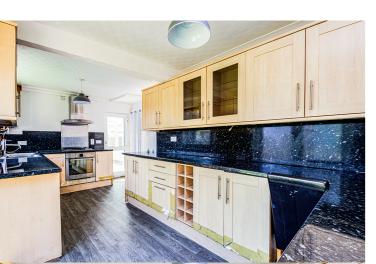

## Buttermere Road, Partington, M31 4WE

\*\*NO ONWARD CHAIN\*\* - \*\*NEW BOILER AND AN ELECTRICAL RE-WIRE\*\* - VITALSPACE ESTATE AGENTS are pleased to offer for sale this tastefully presented, extended semi-detached property situated on the always popular Buttermere Road in Partington. This highly desirable home offer spacious, flexible living accommodation suitable for any growing family. In brief, the attractive accommodation comprises; a welcoming entrance hallway, a generously sized living room and an open plan dining kitchen with access into a 14ft uPVC conservatory with doors opening out into the large corner garden. To the first floor there are three well proportioned bedrooms and a three piece tiled bathroom with a shower over bath combination. Externally, to the front of the property, a gated, block paved driveway can be found which provides fantastic off road parking facilities. To the side and rear of the property, a good sized, mainly lawned garden can be found with part artificial grassed area providing an ideal space for alfresco dining during those Summer Months. A second driveway can also be found to the rear of the property leading up to a brick built garage. Further benefits of this desirable home include uPVC double glazing, a newly installed gas central heating boiler and an internal electrical re-wire. Located in the heart of Partington within walking distance of the shopping centre, Broadoak High School and Partington sports village. Partington also benefits from easy access to Lymm and is only a few minutes drive to the M60 motorway. An internal viewing is highly recommended to fully appreciate all this property has to offer. Contact VitalSpace Estate Agents for further information or to arrange an internal inspection.

## Features

- Three bedrooms
- Semi detached property
- Extended acccommodation
- No onward chain
- Large corner plot
- Newly installed gas boiler
- Electrical re-wire in 2023
- Popular quiet location
- Garage and two driveways
- 14ft uPVC conservatory