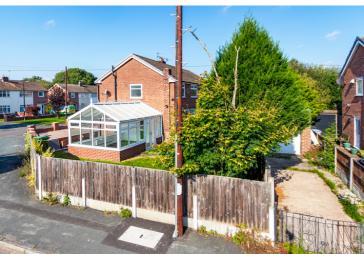

## Buttermere Road, Partington, M31 4WE

\*\*NO ONWARD CHAIN\*\* - \*\*NEW BOILER AND AN ELECTRICAL RE-WIRE\*\* - VITALSPACE ESTATE AGENTS are pleased to offer for sale this tastefully presented, extended semi-detached property situated on the always popular Buttermere Road in Partington. This highly desirable home offer spacious, flexible living accommodation suitable for any growing family. In brief, the attractive accommodation comprises; a welcoming entrance hallway, a generously sized living room and an open plan dining kitchen with access into a 14ft uPVC conservatory with doors opening out into the large corner garden. To the first floor there are three well proportioned bedrooms and a three piece tiled bathroom with a shower over bath combination. Externally, to the front of the property, a gated, block paved driveway can be found which provides fantastic off road parking facilities. To the side and rear of the property, a good sized, mainly lawned garden can be found with part artificial grassed area providing an ideal space for alfresco dining during those Summer Months. A second driveway can also be found to the rear of the property leading up to a brick built garage. Further benefits of this desirable home include uPVC double glazing, a newly installed gas central heating boiler and an internal electrical re-wire. Located in the heart of Partington within walking distance of the shopping centre, Broadoak High School and Partington sports village. Partington also benefits from easy access to Lymm and is only a few minutes drive to the M60 motorway. An internal viewing is highly recommended to fully appreciate all this property has to offer. Contact VitalSpace Estate Agents for further information or to arrange an internal inspection.

## Features

- Three bedrooms
- Semi detached property
- Extended acccommodation
- No onward chain
- Large corner plot
- Newly installed gas boiler
- Electrical re-wire in 2023
- Popular quiet location
- Garage and two driveways
- 14ft uPVC conservatory