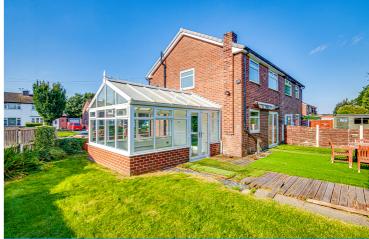

## Buttermere Road, Partington, M31 4WE

\*\*NO ONWARD CHAIN\*\* - \*\*NEW BOILER AND AN ELECTRICAL RE-WIRE\*\* - VITALSPACE ESTATE AGENTS are pleased to offer for sale this tastefully presented, extended semi-detached property situated on the always popular Buttermere Road in Partington. This highly desirable home offer spacious, flexible living accommodation suitable for any growing family. In brief, the attractive accommodation comprises; a welcoming entrance hallway, a generously sized living room and an open plan dining kitchen with access into a 14ft uPVC conservatory with doors opening out into the large corner garden. To the first floor there are three well proportioned bedrooms and a three piece tiled bathroom with a shower over bath combination. Externally, to the front of the property, a gated, block paved driveway can be found which provides fantastic off road parking facilities. To the side and rear of the property, a good sized, mainly lawned garden can be found with part artificial grassed area providing an ideal space for alfresco dining during those Summer Months. A second driveway can also be found to the rear of the property leading up to a brick built garage. Further benefits of this desirable home include uPVC double glazing, a newly installed gas central heating boiler and an internal electrical re-wire. Located in the heart of Partington within walking distance of the shopping centre, Broadoak High School and Partington sports village. Partington also benefits from easy access to Lymm and is only a few minutes drive to the M60 motorway. An internal viewing is highly recommended to fully appreciate all this property has to offer. Contact VitalSpace Estate Agents for further information or to arrange an internal inspection.

## Features

- Three bedrooms
- Semi detached property
- Extended acccommodation
- No onward chain
- Large corner plot
- Newly installed gas boiler
- Electrical re-wire in 2023
- Popular quiet location
- Garage and two driveways
- 14ft uPVC conservatory