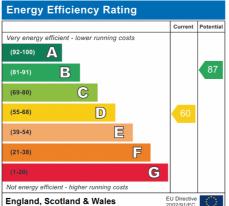

BUTTERMERE ROAD PARTINGTON

£240,000

3 BEDROOMS

1 BATHROOM

2 RECEPTIONS

EPC GRADE:- D

## **Ground Floor** First Floor Kitchen/Dining Bedroom Room 3.04m x 2.62m (10' x 8'7") Conservatory 3.22m x 4.40m (10'7" x 14'5") Living **Bedroom** Room 3.35m x 3.60m (11' x 11'10") 3.94m x 3.51m (12'11" x 11'6") **Bathroom** Hallway **Energy Efficiency Rating**