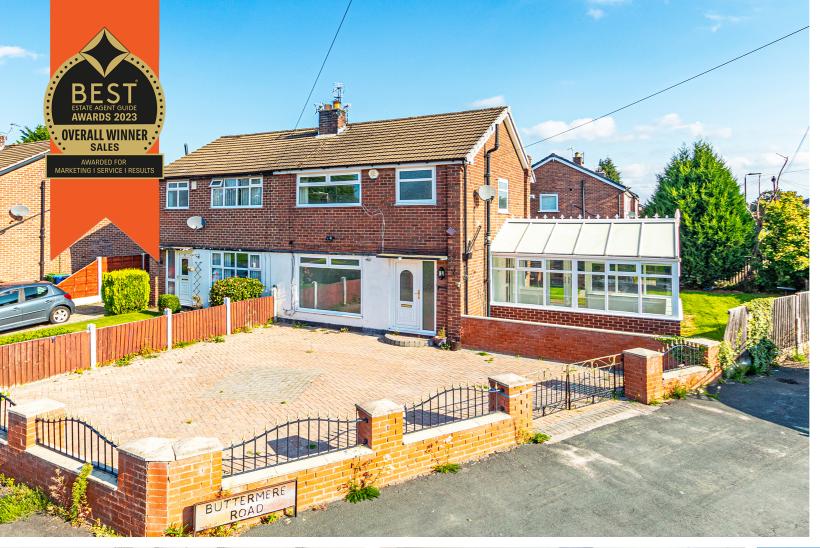

BUTTERMERE ROAD PARTINGTON

£240,000

3 BEDROOMS

1 BATHROOM

2 RECEPTIONS

EPC GRADE:- D

## Buttermere Road, Partington, M31 4WE

\*\*NO ONWARD CHAIN\*\* - \*\*NEW BOILER AND AN ELECTRICAL RE-WIRE\*\* - VITALSPACE ESTATE AGENTS are pleased to offer for sale this tastefully presented, extended semi-detached property situated on the always popular Buttermere Road in Partington. This highly desirable home offer spacious, flexible living accommodation suitable for any growing family. In brief, the attractive accommodation comprises; a welcoming entrance hallway, a generously sized living room and an open plan dining kitchen with access into a 14ft uPVC conservatory with doors opening out into the large corner garden. To the first floor there are three well proportioned bedrooms and a three piece tiled bathroom with a shower over bath combination. Externally, to the front of the property, a gated, block paved driveway can be found which provides fantastic off road parking facilities. To the side and rear of the property, a good sized, mainly lawned garden can be found with part artificial grassed area providing an ideal space for alfresco dining during those Summer Months. A second driveway can also be found to the rear of the property leading up to a brick built garage. Further benefits of this desirable home include uPVC double glazing, a newly installed gas central heating boiler and an internal electrical re-wire. Located in the heart of Partington within walking distance of the shopping centre, Broadoak High School and Partington sports village. Partington also benefits from easy access to Lymm and is only a few minutes drive to the M60 motorway. An internal viewing is highly recommended to fully appreciate all this property has to offer. Contact VitalSpace Estate Agents for further information or to arrange an internal inspection.