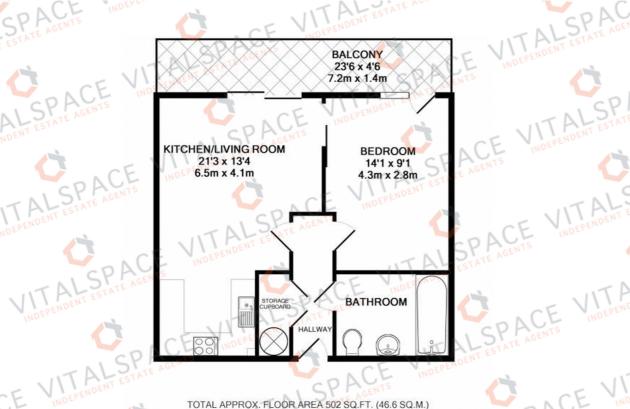

## Frequently Asked Questions

TOTAL APPROX. FLOOR AREA 502 SQ.FT. (46.6 SQ.M.) Whist every attempt has been made to ensure the accuracy of the floor plan contained here, measurements of doors, windows, rooms and any other items are approximate and no responsibility is taken for any error, omission, or mis-statement. This plan is for illustrative purposes only and should be used as such by any prospective purchaser. The services, systems and appliances shown have not been tested and no guarantee as to their operability or efficiency can be given Made with Metropic #2016