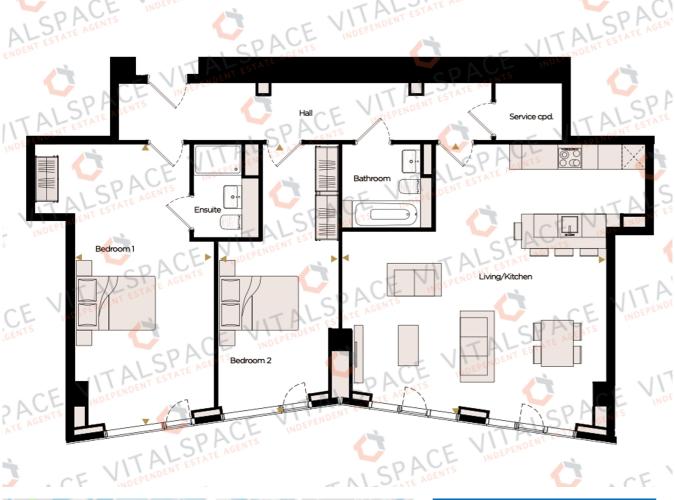

## Owen Street, Manchester, M15 4TW

\*\*SOUTH TOWER\*\* - VITALSPACE ESTATE AGENTS are pleased to offer for sale this simply stunning, 107 Sqm<sup>2</sup> / 1158 Sqft TWO DOUBLE BEDROOM APARTMENT positioned on the 58th floor of one of Manchester's most spectacular and iconic developments. Offering levels of luxury and sophistication not seen in the City before, The South Tower at Deansgate Square is a contemporary city-centre tower providing residents with state of the art leisure facilities and a range of on-site lounges and coworking spaces. Located just minutes away from the bars and restaurants of Castlefield and Spinningfields, this apartment is perfect place for anyone seeking luxury accommodation and a thriving social scene! In further detail offering; entrance hallway, spacious living room open plan to the bespoke kitchen units featuring integrated NEFF appliances, including hob, oven, fridgefreezer, dishwasher and wine cooler. Two spacious double bedrooms with the master benefitting from an en-suite shower room. The accommodation is complete with a high-specification three piece bathroom suite with ambient mood lighting and Duravit sanitary ware. The apartment also benefits from engineered Oak Herrinabone floorina throughout as well as floor to