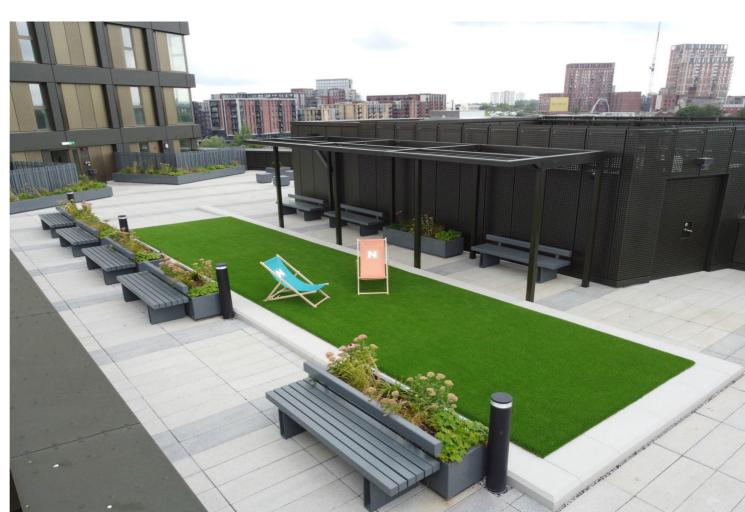

## Stanley Street, Salford, M3 5GU

\*\*STUNNING CORNER POSITION WITH RIVER IRWELL VIEWS\*\* - Novella is the latest addition to New Bailey, where contemporary living, city lights and the River Irwell meet. Novella combines striking design and quality with first class resident amenities, such as concierge, podium gardens, communal lounges, a residents' gym and wellness suite, co-working spaces, cycle stores and a parcel room. This corner, dual aspect apartment offers beautiful waterside views with ONE DOUBLE BEDROOM accommodation measures 496 Saft which briefly comprises of an impressive open plan living and kitchen area, with integrated top of the range AEG/Zanussi appliances and stylish quartz worktops. The bedroom benefits from a full-length double fitted wardrobe and luxury grey carpets. The contemporary bathroom is furnished with Hansgrohe taps with a double rainfall shower over bath combination. All windows throughout the apartment feature grey Decor 350 blackout roller blinds. As mentioned, Novella combines striking design and quality with first-class amenities with the added benefits of a 4th floor podium roof garden offering stunning city and river views. Perfectly positioned within walking distance of Spinningfields. Deansagte and