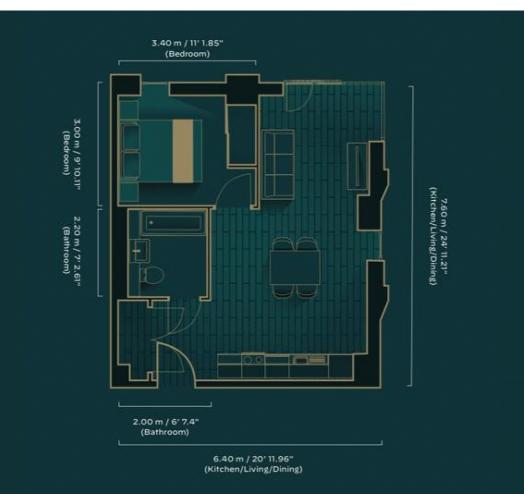

## Stanley Street, Salford, M3 5GU

\*\*STUNNING CORNER POSITION WITH RIVER IRWELL VIEWS\*\* - Novella is the latest addition to New Bailey, where contemporary living, city lights and the River Irwell meet. Novella combines striking design and quality with first class resident amenities, such as concierge, podium gardens, communal lounges, a residents' gym and wellness suite, co-working spaces, cycle stores and a parcel room. This corner, dual aspect apartment offers beautiful waterside views with ONE DOUBLE BEDROOM accommodation measures 496 Saft which briefly comprises of an impressive open plan living and kitchen area, with integrated top of the range AEG/Zanussi appliances and stylish quartz worktops. The bedroom benefits from a full-length double fitted wardrobe and luxury grey carpets. The contemporary bathroom is furnished with Hansgrohe taps with a double rainfall shower over bath combination. All windows throughout the apartment feature grey Decor 350 blackout roller blinds. As mentioned, Novella combines striking design and quality with first-class amenities with the added benefits of a 4th floor podium roof garden offering stunning city and river views. Perfectly positioned within walking distance of Spinningfields. Deansagte and

## Features

- One double bedroom
- Twelfth floor apartment
- High Specification
- Corner apartment
- Stunning river views
- Juliette Balcony

Current Potential

81 81

EU Directive 2002/91/EC

- On-Site Gym & Wellness Suite
- 24 Hour Concierge
- Close to Spinningfields
- Waterside Development