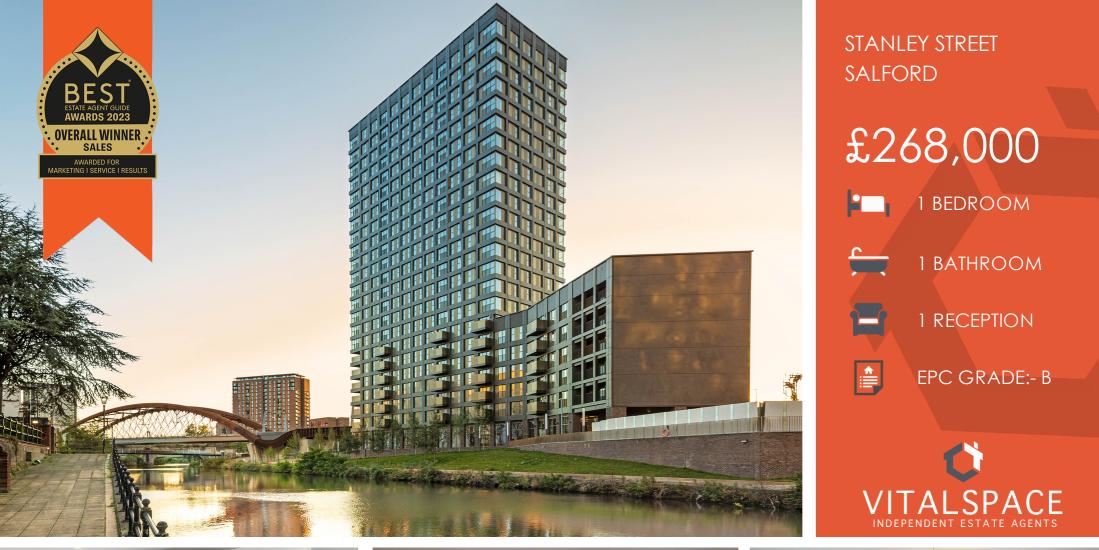

## Stanley Street, Salford, M3 5GU

\*\*STUNNING CORNER POSITION WITH RIVER IRWELL VIEWS\*\* - Novella is the latest addition to New Bailey, where contemporary living, city lights and the River Irwell meet. Novella combines striking design and quality with first class resident amenities, such as concierge, podium gardens, communal lounges, a residents' gym and wellness suite, co-working spaces, cycle stores and a parcel room. This corner, dual aspect apartment offers beautiful waterside views with ONE DOUBLE BEDROOM accommodation measures 496 Saft which briefly comprises of an impressive open plan living and kitchen area, with integrated top of the range AEG/Zanussi appliances and stylish quartz worktops. The bedroom benefits from a full-length double fitted wardrobe and luxury grey carpets. The contemporary bathroom is furnished with Hansgrohe taps with a double rainfall shower over bath combination. All windows throughout the apartment feature grey Decor 350 blackout roller blinds. As mentioned, Novella combines striking design and quality with first-class amenities with the added benefits of a 4th floor podium roof garden offering stunning city and river views. Perfectly positioned within walking distance of Spinningfields. Deansagte and

## Features

- One double bedroom
- Twelfth floor apartment
- High Specification
- Corner apartment
- Stunning river views
- Juliette Balcony

Current Potential

81 81

EU Directive 2002/91/EC

- On-Site Gym & Wellness Suite
- 24 Hour Concierge
- Close to Spinningfields
- Waterside Development