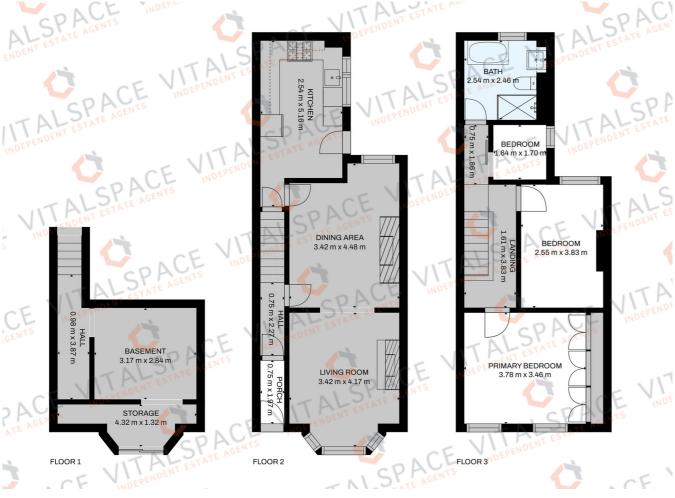

## Cyprus Street, Stretford, M32 8BE

\*\*VIDEO TOUR\*\* - \*\*LARGE REAR GARDEN\*\* - VITALSPACE ESTATE AGENTS are pleased to offer for sale this immaculately presented, deceptively spacious THREE BEDROOM mid terrace property packed full of original features with a large rear garden. This deceptively spacious property is situated in a much sought after location of Stretford, walking distance to Stretford Mall, Stretford Metrolink and short car journey to M60 or Manchester City Centre. This attractive period home offers desirable accommodation which briefly comprises; a warm and welcoming entrance hallway, a generously sized living room which opens to a well proportioned dining room with a modern fitted kitchen beyond. To the first floor there are three generously sized bedrooms alongside a four piece bathroom. Externally, to the front of the property, a fenced, gated low maintenance garden can be found with pathway leading up to the entrance door. To the rear, a walled courtyard provides an excellent area for a table and chairs with a large lawned garden beyond. As mentioned, this property is close to good public transport to surrounding areas such as The Trafford Centre and Media city as well as within the catchment area for the local schools and walking vicinity to local parks. Contact VitalSpace Estate Agents to arrange an internal inspection or for further information.

## **Features**

- Three bedrooms
- Mid period terrace
- Deceptively spacious
- Popular location
- uPVC double glazing
- Large rear garden
- Gas central heating
- Viewing recommended