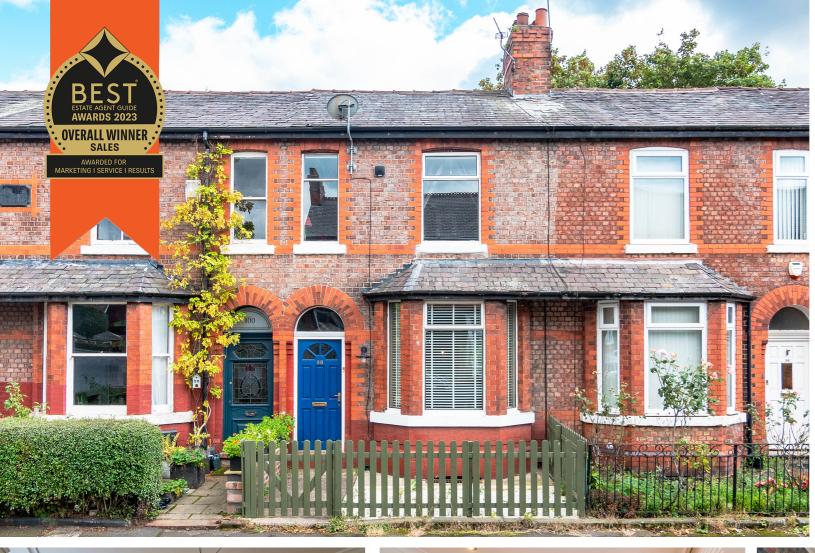

CYPRUS STREET STRETFORD

£340,000

3 BEDROOMS

1 BATHROOM

2 RECEPTIONS

EPC GRADE:- D

## Cyprus Street, Stretford, M32 8BE

\*\*VIDEO TOUR\*\* - \*\*LARGE REAR GARDEN\*\* - VITALSPACE ESTATE AGENTS are pleased to offer for sale this immaculately presented, deceptively spacious THREE BEDROOM mid terrace property packed full of original features with a large rear garden. This deceptively spacious property is situated in a much sought after location of Stretford, walking distance to Stretford Mall, Stretford Metrolink and short car journey to M60 or Manchester City Centre. This attractive period home offers desirable accommodation which briefly comprises; a warm and welcoming entrance hallway, a generously sized living room which opens to a well proportioned dining room with a modern fitted kitchen beyond. To the first floor there are three generously sized bedrooms alongside a four piece bathroom. Externally, to the front of the property, a fenced, gated low maintenance garden can be found with pathway leading up to the entrance door. To the rear, a walled courtyard provides an excellent area for a table and chairs with a large lawned garden beyond. As mentioned, this property is close to good public transport to surrounding areas such as The Trafford Centre and Media city as well as within the catchment area for the local schools and walking vicinity to local parks. Contact VitalSpace Estate Agents to arrange an internal inspection or for further information.