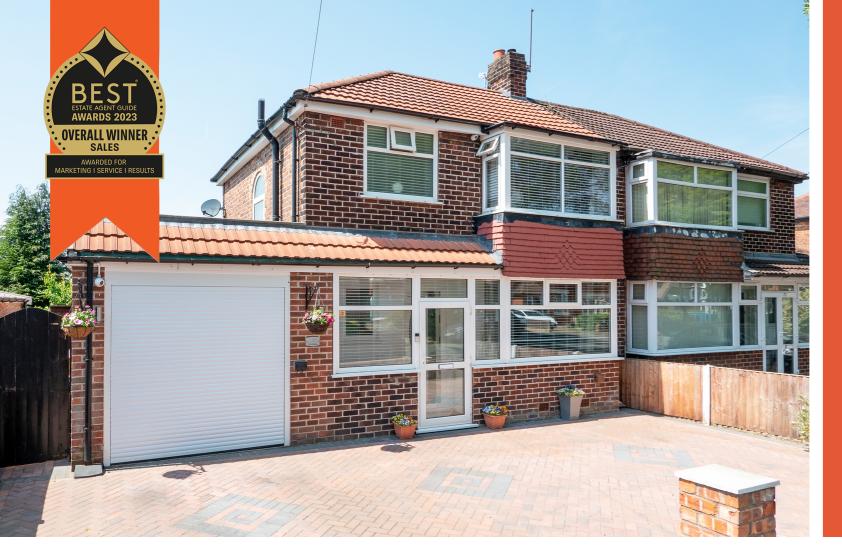

## Southgate, Flixton, M41 9EG

VITALSPACE ESTATE AGENTS are pleased to offer for sale this exceptionally well presented THREE BEDROOM family home located on the ever popular, tree lined road of Southgate. With access to a wide variety of amenities including highly regarded local schools, shops and transport links to the motorway and Chassen Road railway station giving access to both Manchester and Liverpool. Ideal for any growing family searching for a perfect home, this attractive extended family home briefly comprises; uPVC porch, a warm and welcoming entrance hallway, a bay fronted living room, a generously sized sitting/dining room, a modern fitted kitchen complete with a range of wall and base units and a generously sized utility room. A three piece shower room can also be accessed via the utility room and completes the ground floor accommodation. To the first floor, a shaped landing provide entry into three good sized bedrooms and a three piece bathroom with a shower over bath combination. Externally to the front of the property, road parking is provided by a block paved driveway leading up to a storage garage. To the rear, a real asset to the property can be found in the form of a beautiful landscaped WEST facing garden, mainly laid out to lawn with mature bushes, plants and a patio area ideal for a table and chairs during those summer months.

## Features

- Three bedrooms
- Semi detached property
- Gas central heating
- uPVC double glazing
- Extended accommodation
- West facing rear garden
- Three reception rooms
- Downstairs shower room
- Tree lined road
- Viewing essential