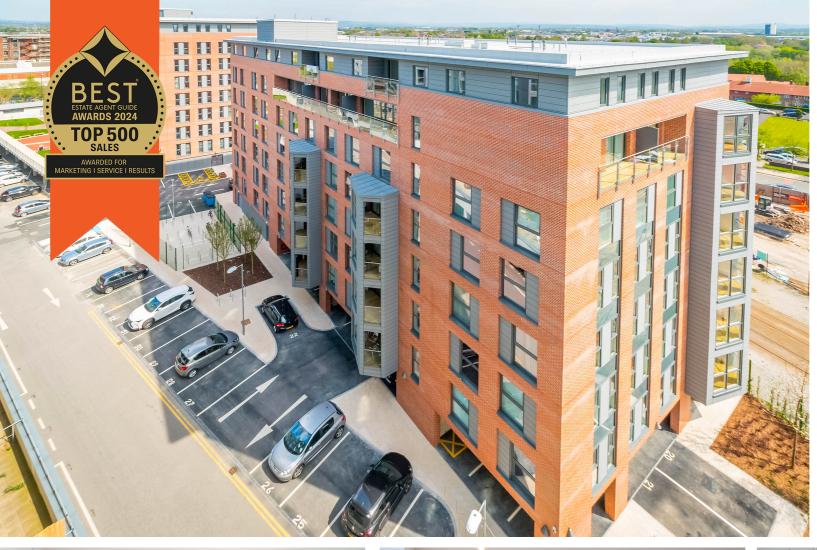

## Munday Street, Ancoats, M4 7AZ

\*\*VIDEO TOUR\*\* - \*\*SECURE ALLOCATED PARKING\*\* - \*\*NO ONWARD CHAIN\*\* - \*\*MORTGAGE BUYERS WELCOME - EWS1 AVAILABLE\*\* - VITALSPACE ESTATE AGENTS are privileged to offer for sale this immaculately presented seventh floor TWO BEDROOM apartment situated within the extremely desirable Hatbox development. This immaculate presented apartment offers accommodation comprising; open plan living /kitchen diner area leading onto a south facing built in balcony with a beautiful view of the Peak District, a double master bedroom with fitted wardrobes and an en-suite shower room, a second double bedroom, a stylish three piece bathroom and a utility cupboard. This apartments comes with secure allocated parking and the developments comes with communal gardens and 24 hour on site concierge. The area offers great transport links including the New Islington Metrolink just a stones throw away. It is just a stroll along the canal to Piccadilly Train Station, Ancoats and the Northern Quarter. Hatbox is within easy reach of the Manchester ring road, linking to the M60 which connects to all major motorway networks across the North and beyond. Manchester Airport is just 20 minutes away by train from Manchester Piccadilly train station or 25 minutes' drive via the A5103. Available for sale with no onward chain, contact VitalSpace Estate Agents for further information or to arrange an internal inspection.