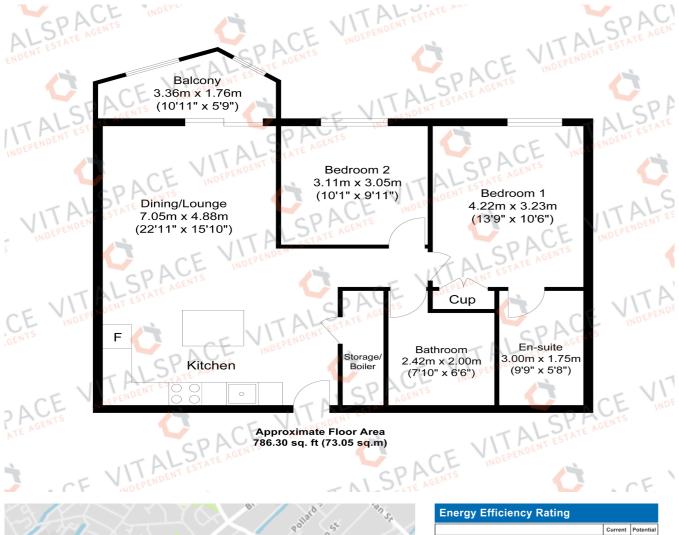

## Munday Street, Ancoats, M4 7AZ

\*\*VIDEO TOUR\*\* - \*\*SECURE ALLOCATED PARKING\*\* - \*\*NO ONWARD CHAIN\*\* - \*\*MORTGAGE BUYERS WELCOME - EWS1 AVAILABLE\*\* - VITALSPACE ESTATE AGENTS are privileged to offer for sale this immaculately presented seventh floor TWO BEDROOM apartment situated within the extremely desirable Hatbox development. This immaculate presented apartment offers accommodation comprising; open plan living /kitchen diner area leading onto a south facing built in balcony with a beautiful view of the Peak District, a double master bedroom with fitted wardrobes and an en-suite shower room, a second double bedroom, a stylish three piece bathroom and a utility cupboard. This apartments comes with secure allocated parking and the developments comes with communal gardens and 24 hour on site concierge. The area offers great transport links including the New Islington Metrolink just a stones throw away. It is just a stroll along the canal to Piccadilly Train Station, Ancoats and the Northern Quarter. Hatbox is within easy reach of the Manchester ring road, linking to the M60 which connects to all major motorway networks across the North and beyond. Manchester Airport is just 20 minutes away by train from Manchester Piccadilly train station or 25 minutes' drive via the A5103. Available for sale with no onward chain, contact VitalSpace Estate Agents for further information or to arrange an internal inspection.

## **Features**

- Two Double Bedrooms
- Seventh floor position
- Secure Allocated Parking
- 24 Hour Concierge
- Immaculate Condition
- South Facing Aspect
- Close to Metrolink
- Luxury en-suite shower room
- Ideal first purchase
- Viewing recommended