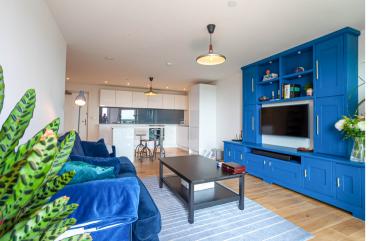

## Munday Street, Ancoats, M4 7AZ

\*\*VIDEO TOUR\*\* - \*\*SECURE ALLOCATED PARKING\*\* - \*\*NO ONWARD CHAIN\*\* - \*\*MORTGAGE BUYERS WELCOME - EWS1 AVAILABLE\*\* - VITALSPACE ESTATE AGENTS are privileged to offer for sale this immaculately presented seventh floor TWO BEDROOM apartment situated within the extremely desirable Hatbox development. This immaculate presented apartment offers accommodation comprising; open plan living /kitchen diner area leading onto a south facing built in balcony with a beautiful view of the Peak District, a double master bedroom with fitted wardrobes and an en-suite shower room, a second double bedroom, a stylish three piece bathroom and a utility cupboard. This apartments comes with secure allocated parking and the developments comes with communal gardens and 24 hour on site concierge. The area offers great transport links including the New Islington Metrolink just a stones throw away. It is just a stroll along the canal to Piccadilly Train Station, Ancoats and the Northern Quarter. Hatbox is within easy reach of the Manchester ring road, linking to the M60 which connects to all major motorway networks across the North and beyond. Manchester Airport is just 20 minutes away by train from Manchester Piccadilly train station or 25 minutes' drive via the A5103. Available for sale with no onward chain, contact VitalSpace Estate Agents for further information or to arrange an internal inspection.

## **Features**

- Two Double Bedrooms
- Seventh floor position
- Secure Allocated Parking
- 24 Hour Concierge
- Immaculate Condition
- South Facing Aspect
- Close to Metrolink
- Luxury en-suite shower room
- Ideal first purchase
- Viewing recommended