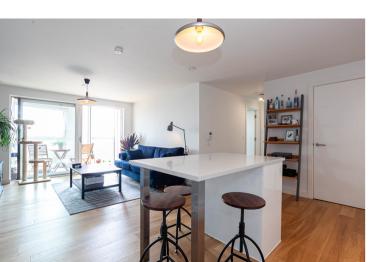

## Munday Street, Ancoats, M4 7AZ

\*\*VIDEO TOUR\*\* - \*\*SECURE ALLOCATED PARKING\*\* - \*\*NO ONWARD CHAIN\*\* - \*\*MORTGAGE BUYERS WELCOME - EWS1 AVAILABLE\*\* - VITALSPACE ESTATE AGENTS are privileged to offer for sale this immaculately presented seventh floor TWO BEDROOM apartment situated within the extremely desirable Hatbox development. This immaculate presented apartment offers accommodation comprising; open plan living /kitchen diner area leading onto a south facing built in balcony with a beautiful view of the Peak District, a double master bedroom with fitted wardrobes and an en-suite shower room, a second double bedroom, a stylish three piece bathroom and a utility cupboard. This apartments comes with secure allocated parking and the developments comes with communal gardens and 24 hour on site concierge. The area offers great transport links including the New Islington Metrolink just a stones throw away. It is just a stroll along the canal to Piccadilly Train Station, Ancoats and the Northern Quarter. Hatbox is within easy reach of the Manchester ring road, linking to the M60 which connects to all major motorway networks across the North and beyond. Manchester Airport is just 20 minutes away by train from Manchester Piccadilly train station or 25 minutes' drive via the A5103. Available for sale with no onward chain, contact VitalSpace Estate Agents for further information or to arrange an internal inspection.

## **Features**

- Two Double Bedrooms
- Seventh floor position
- Secure Allocated Parking
- 24 Hour Concierge
- Immaculate Condition
- South Facing Aspect
- Close to Metrolink
- Luxury en-suite shower room
- Ideal first purchase
- Viewing recommended