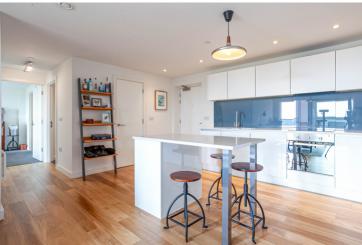

## Munday Street, Ancoats, M4 7AZ

\*\*VIDEO TOUR\*\* - \*\*SECURE ALLOCATED PARKING\*\* - \*\*NO ONWARD CHAIN\*\* - \*\*MORTGAGE BUYERS WELCOME - EWS1 AVAILABLE\*\* - VITALSPACE ESTATE AGENTS are privileged to offer for sale this immaculately presented seventh floor TWO BEDROOM apartment situated within the extremely desirable Hatbox development. This immaculate presented apartment offers accommodation comprising; open plan living /kitchen diner area leading onto a south facing built in balcony with a beautiful view of the Peak District, a double master bedroom with fitted wardrobes and an en-suite shower room, a second double bedroom, a stylish three piece bathroom and a utility cupboard. This apartments comes with secure allocated parking and the developments comes with communal gardens and 24 hour on site concierge. The area offers great transport links including the New Islington Metrolink just a stones throw away. It is just a stroll along the canal to Piccadilly Train Station, Ancoats and the Northern Quarter. Hatbox is within easy reach of the Manchester ring road, linking to the M60 which connects to all major motorway networks across the North and beyond. Manchester Airport is just 20 minutes away by train from Manchester Piccadilly train station or 25 minutes' drive via the A5103. Available for sale with no onward chain, contact VitalSpace Estate Agents for further information or to arrange an internal inspection.

## **Features**

- Two Double Bedrooms
- Seventh floor position
- Secure Allocated Parking
- 24 Hour Concierge
- Immaculate Condition
- South Facing Aspect
- Close to Metrolink
- Luxury en-suite shower room
- Ideal first purchase
- Viewing recommended