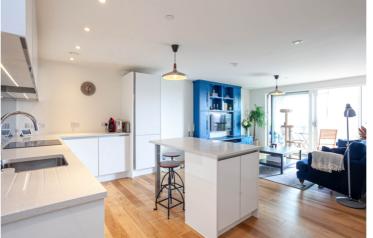

## Munday Street, Ancoats, M4 7AZ

\*\*VIDEO TOUR\*\* - \*\*SECURE ALLOCATED PARKING\*\* - \*\*NO ONWARD CHAIN\*\* - \*\*MORTGAGE BUYERS WELCOME - EWS1 AVAILABLE\*\* - VITALSPACE ESTATE AGENTS are privileged to offer for sale this immaculately presented seventh floor TWO BEDROOM apartment situated within the extremely desirable Hatbox development. This immaculate presented apartment offers accommodation comprising; open plan living /kitchen diner area leading onto a south facing built in balcony with a beautiful view of the Peak District, a double master bedroom with fitted wardrobes and an en-suite shower room, a second double bedroom, a stylish three piece bathroom and a utility cupboard. This apartments comes with secure allocated parking and the developments comes with communal gardens and 24 hour on site concierge. The area offers great transport links including the New Islington Metrolink just a stones throw away. It is just a stroll along the canal to Piccadilly Train Station, Ancoats and the Northern Quarter. Hatbox is within easy reach of the Manchester ring road, linking to the M60 which connects to all major motorway networks across the North and beyond. Manchester Airport is just 20 minutes away by train from Manchester Piccadilly train station or 25 minutes' drive via the A5103. Available for sale with no onward chain, contact VitalSpace Estate Agents for further information or to arrange an internal inspection.

## **Features**

- Two Double Bedrooms
- Seventh floor position
- Secure Allocated Parking
- 24 Hour Concierge
- Immaculate Condition
- South Facing Aspect
- Close to Metrolink
- Luxury en-suite shower room
- Ideal first purchase
- Viewing recommended